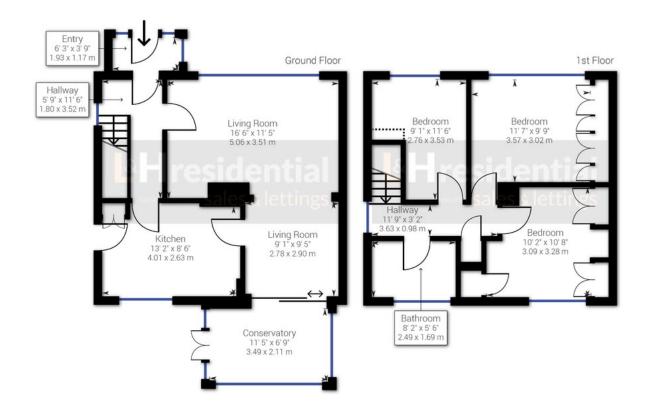

## Thirsk Road, WD6 £449,950

An extended three bedroom semi detached house located a short walk from local shops, schools and transport.

Approximate net internal area:  $1014.1~\rm{ft^2}$  /  $94.21~\rm{m^2}$  While every attempt has been made to ensure accuracy, all measurements are approximate, not to scale. This floor plan is for illustrative purpose only and should be used as such by any prospective tenant or purchaser.