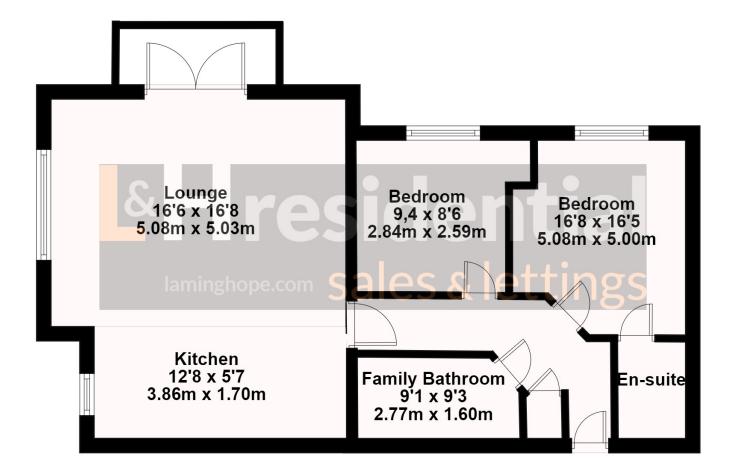

L&H Residential are proud to bring to the market this well presented third floor flat located just 0.9 miles from Elstree and Borehamwood train station and a short walk to local amenities and town centre. The accommodation comprises of; two double bedrooms, modern kitchen open plan to lounge and two bathrooms (one ensuite). As well as being excellently located the property has other great features including use of communal gardens, communal roof terrace, balcony and an allocated parking space.