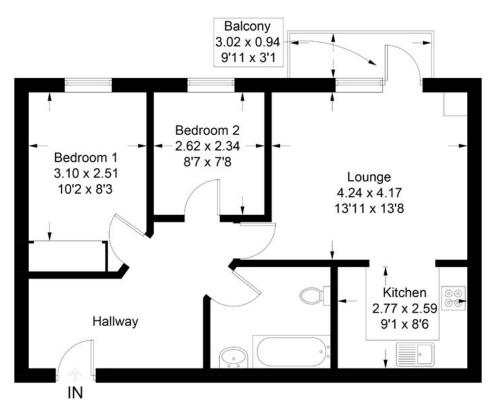

### Taylor Court, Todd Close, WD6

Approximate Gross Internal Area = 54.7 sq m / 589 sq ft

Illustration for identification purposes only, measurements are approximate, not to scale. floorplansUsketch.com @ (ID533429)