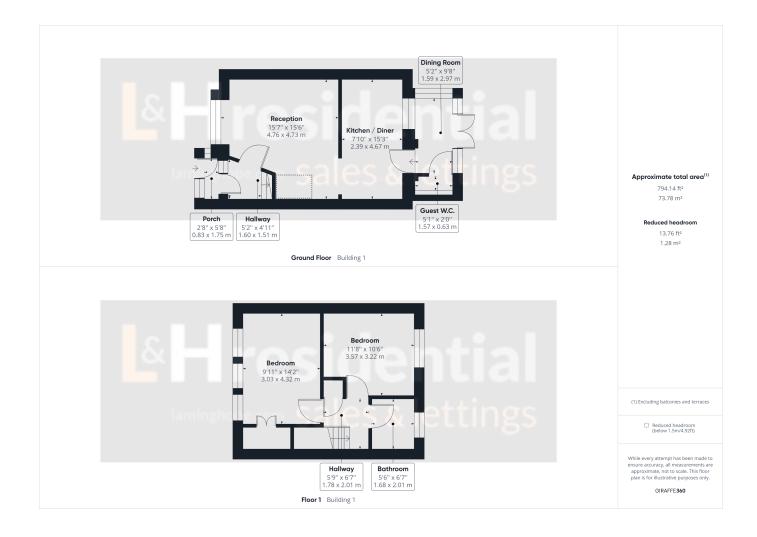

L&H Residential are proud to bring to the market this well presented terraced house located a short walk from local schools, shops and bus routes. The accommodation comprises of; two double bedrooms, family bathroom, kitchen/diner, downstairs guest W.C and two receptions. The property boasts other great features such as; private garden with side access, first floor can be converted into three bedrooms with minimal building work, potential to add driveway (stpp) and overlooks Aycliffe park.