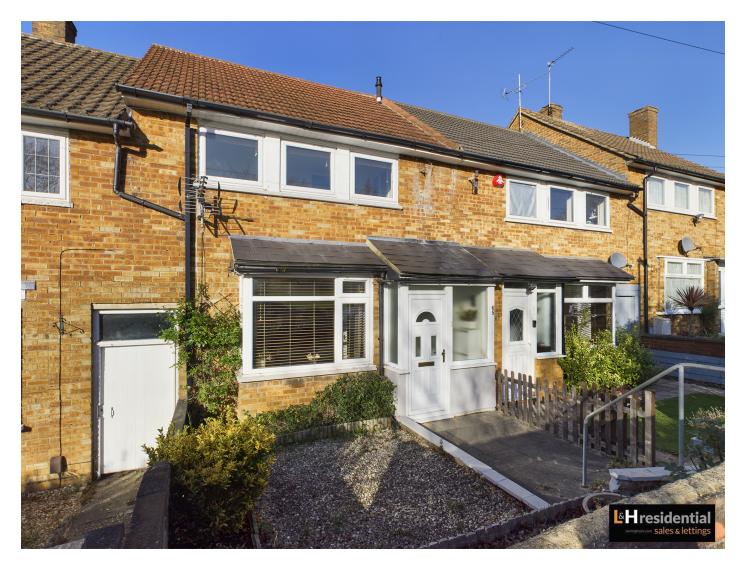

# Torworth Road, Borehamwood, WD6

£375,000

- Terraced house
- Two double bedrooms
- Two receptions
- Downstairs guest W.C.
- Potential to convert first floor to three bedrooms with minimal adjustments
- Potential to add driveway (stpp)
- Private garden with side access
- Overlooking Aycliffe park
- Short walk to local shops, schools and bus routes

L&H Residential are proud to bring to the market this well presented terraced house located a short walk from local schools, shops and bus routes. The accommodation comprises of; two double bedrooms, family bathroom, kitchen/diner, downstairs guest W.C and two receptions. The property boasts other great features such as; private garden with side access, first floor can be converted into three bedrooms with minimal building work, potential to add driveway (stpp) and overlooks Aycliffe park.

## £375,000

A well presented two double bedroom terraced house located a short walk from local schools, shops and bus routes.