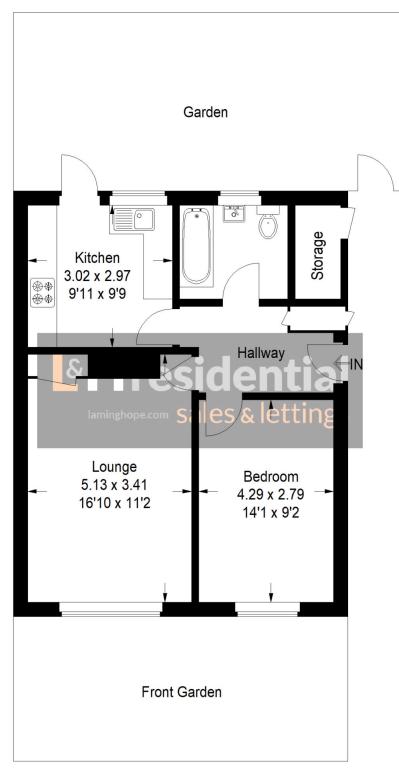

## **Torworth Road, WD6**

Approximate Gross Internal Area = 50.9 sq m / 548 sq ft Storage = 1.8 sq m / 19 sq ft Total = 52.7 sq m / 567 sq ft

#### **Ground Floor**

Illustration for identification purposes only, measurements are approximate, not to scale. FloorplansUsketch.com © 2021 (ID803594)