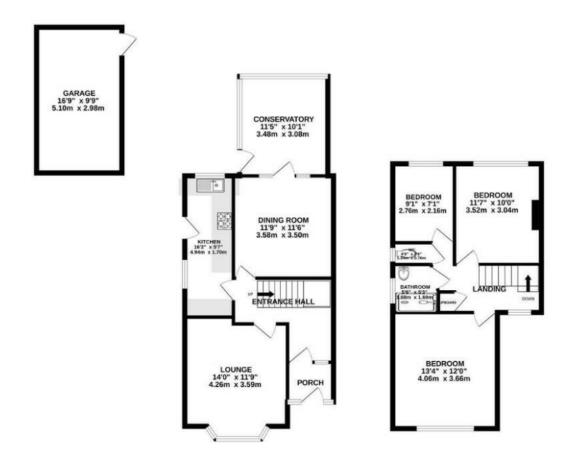

professionals seeking quality accommodation. Available now.

TOTAL FLOOR AREA: 1211 sq.ft. (112.5 sq.m.) approx.

Whist every attempt has been made to ensure the accusacy of the flougilan contained free, measurements of disce, sindows, soons and any other terms are approximate and to responsibly in siden to any error, and the second of the s