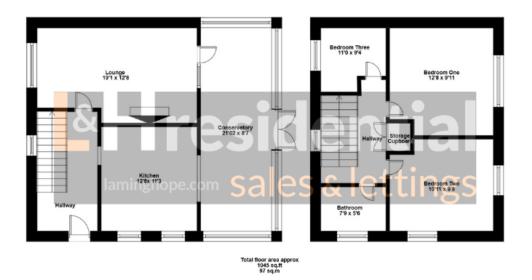

## Winstre Road, Borehamwood, WD6

£535,000

- End of terrace house
- Three double bedrooms
- Modern eat in kitchen
- Two receptions
- Large L shaped garden
- Potential to extend (stpp)
- Short walk from local schools shops and bus routes

L&H Residential are proud to bring to the market this beautifully presented and extended end of terrace house located a short walk from local schools, shops and bus routes. The accommodation comprises of three double bedrooms, family bathroom, modern eat in kitchen and two receptions. The property benefits from a large L shaped garden and potential to extend further (stpp).

## £535,000

A beautifully presented and extended three double bedroom end of terrace house.

Laminghope 12 Shenley Road, Borehamwood, Hertfordshire, WD6 1DL T: 020 3617 1333 E: enquiries@laminghope.com