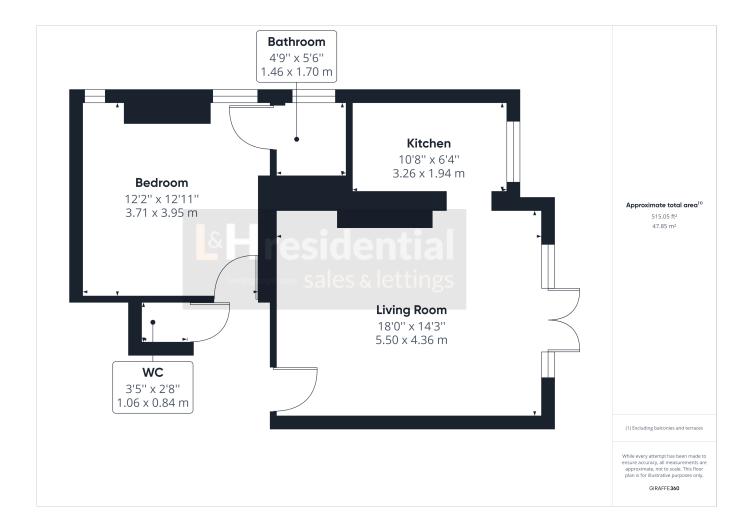

L&H Residential are proud to bring to the market this stunning period ground floor conversion flat located close to busy North Finchley shopping centre, all local buses, northern line tube station. The accommodation comprises of a large double bedroom, bathroom with sperate W.C, lounge and kitchen. The property also benefits from off street parking for one car, direct access to a private south facing garden and outbuilding ideal for office use.