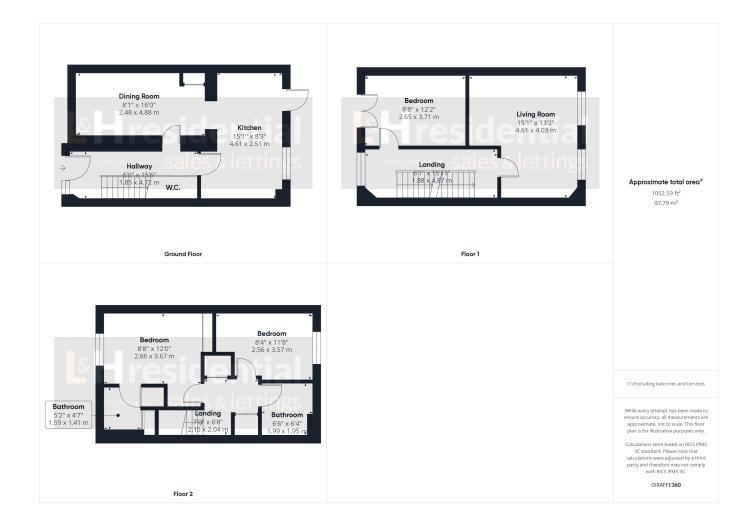

## Wordsworth Gardens, Borehamwood, WD6

£625,000

- Modern Terraced House
- Three Bedrooms
- Two Bathrooms & Downstairs Guest W.C.
- Kitchen/Diner
- Two Receptions
- Private Garden & Off Street Parking
- 0.4 Miles From Elstree & Borehamwood Train Station
- South Side Of Borehamwood

L&H Residential are proud to be presenting this fanatstic property situated on the sought-after south side of Borehamwood, this modern terraced house boasts a generous and versatile layout ideal for contemporary family living. The property features three well-appointed bedrooms, two bathrooms, and a convenient downstairs guest W.C. The kitchen/diner provides a stylish space for both casual meals and formal dining, while two separate reception rooms offer ample space for relaxation and entertainment. Additionally, the property benefits from a private garden and off-street parking, ensuring comfort and convenience for residents.