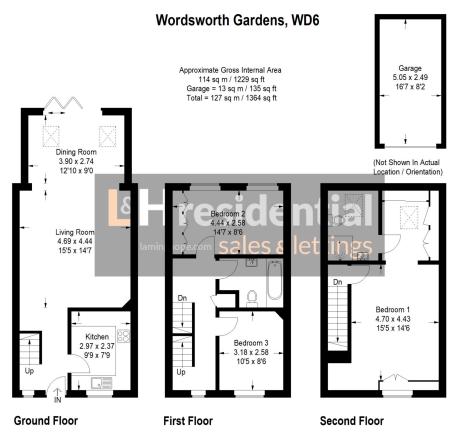

## Wordsworth Gardens, Borehamwood, WD6 £599,950

A beautifully presented and extended three double bedroom semi detached house located just 0.4 Miles from Elstree & Borehamwood train station.

Illustration for identification purposes only, measurements are approximate, not to scale. FloorplansUsketch.com © 2021 (ID799186)