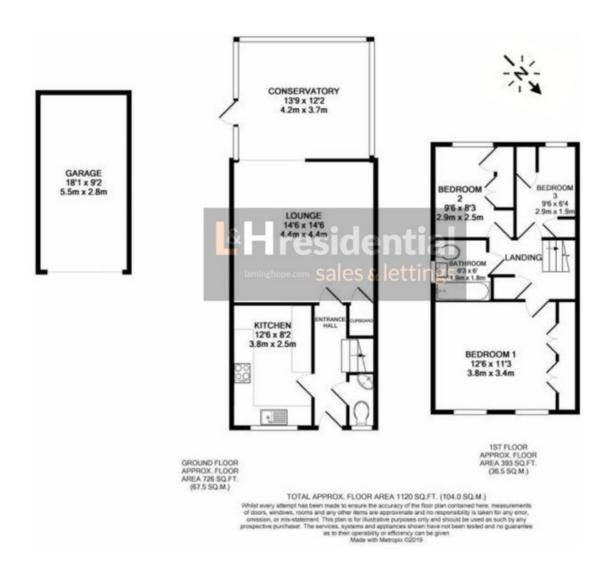

L&H Residential are proud to bring to the market this modern end of terrace house located just 0.4 miles from Elstree and Borehamwood train station and a short walk to the local shops and Yavneh College. The accommodation comprises of; three bedrooms, family bathroom, separate kitchen, two receptions and a downstairs guest WC. The property boasts many great features as well as being excellently located it has; off street parking for two cars, garage, private southerly facing garden with side access, being sold chain free and a large green in middle of the development for the residents to use.