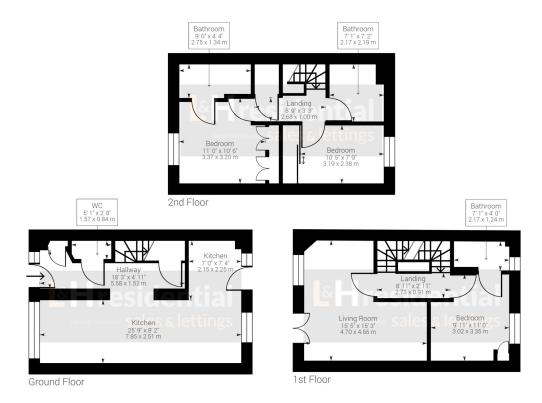

An early viewing is advise

Approximate net internal area: 1107.88 ft² / 102.93 m²

While every attempt has been made to ensure accuracy, all measurements are approximate, not to scale. This floor plan is for illustrative purpose only and should be used as such by any prospective tenant or purchaser.