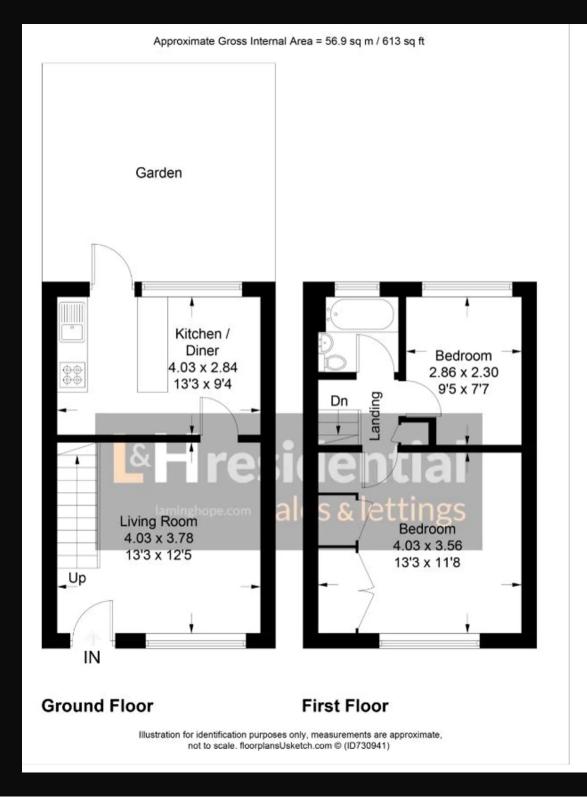

Danziger Way, Borehamwood



## Available May 25th

If you wish to rent the property then please email

## scott@laminghope.com

We will need the following information in your application to rent the property.

How many people is the property for?

Full names of the persons to live in the property? What jobs do people do?

Salary? When do you want to move? Any other questions you have? We look forward to hearing from you soon.





Borehamwood Branch: 12 Shenley Road, Borehamwood, Hertfordshire, WD6 1DL

Telephone: 020 3617 1333 Email: enquiries@laminghope.com 020 3617 1333 enquiries@laminghope.com

A H residential sales&lettings