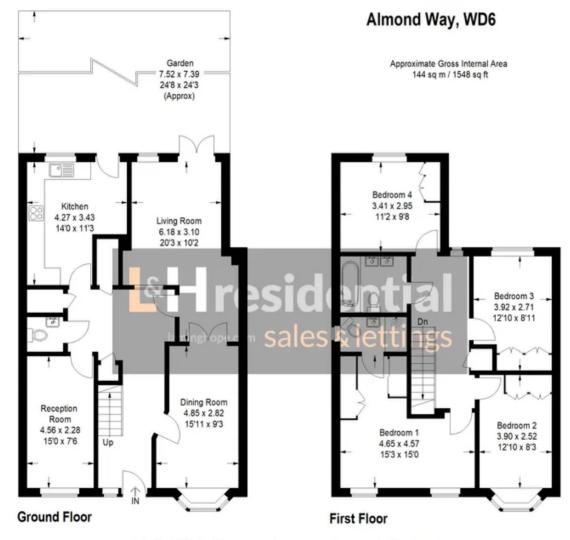

# **Property Description**

L&H Residential are proud to bring to the market this well presented and extended end of terrace house. The accommodation comprises of; four double bedrooms, two bathrooms, three receptions, kitchen/diner and a downstairs guest WC. As well as being excellently located the property benefits from many great features including; private garden, off street parking, lots of storage, garage and being sold CHAIN FREE,

# All

Illustration for identification purposes only, measurements are approximate, not to scale. FloorplansUsketch.com @ 2021 (ID771617)