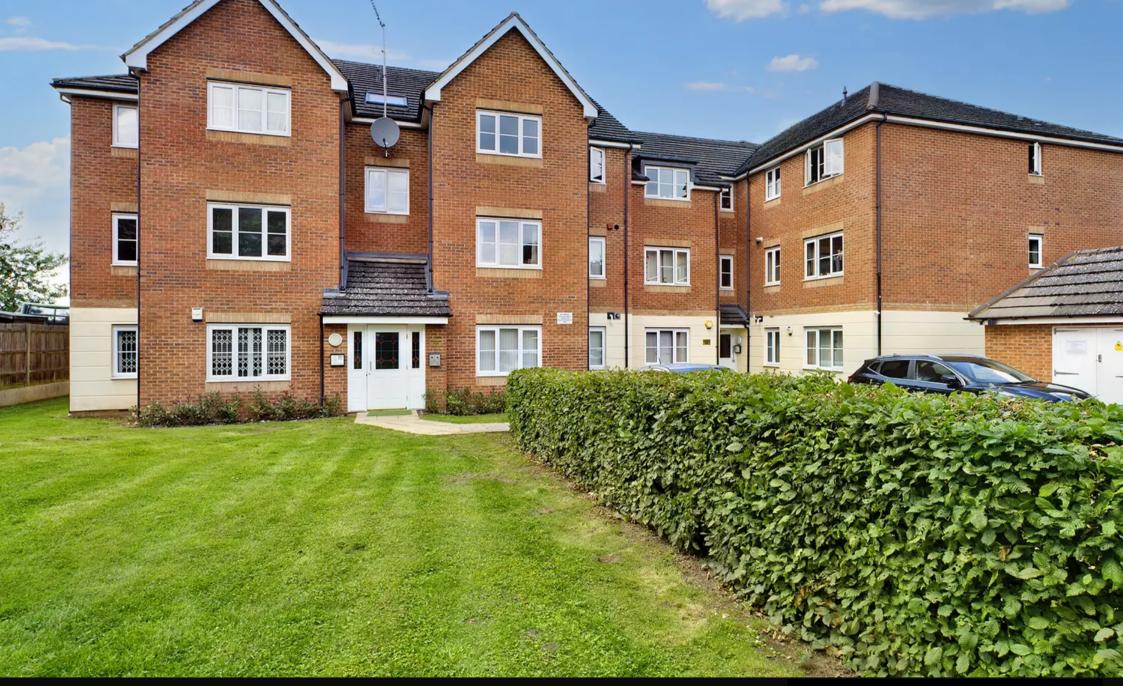

Fitzwilliam Court, Eaton Way Guide Price £299,950

#### Fitzwilliam Court, Borehamwood

A well presented and modern first floor two bedrooms two bathrooms flat located within easy reach of the local shops, Synagogue and 0.8 miles from Elstree and Borehamwood train station. Tenure: Share of Freehold

- Modern first floor flat
- Two double bedrooms
- Two bathrooms (one ensuite)
- Allocated parking space
- Communal garden
- 0.8 miles to Elstree and Borehamwood Train
  Station
- Short walk to shops, schools and Synagogue
- Ample visitor parking spaces