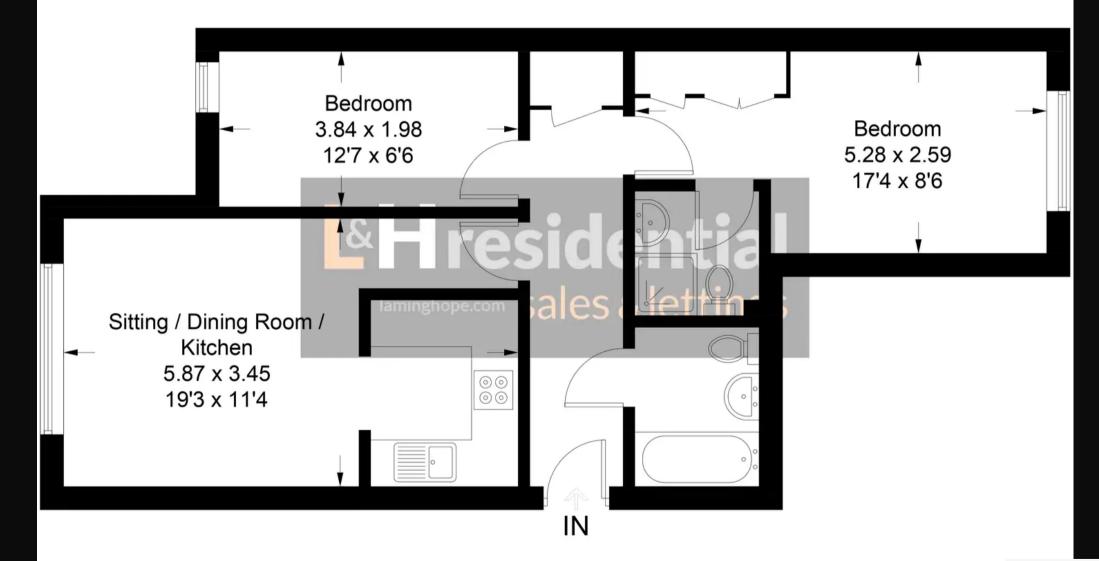

## Fitzwilliam Court, Eaton Way, WD6

Approximate Gross Internal Area = 55.9 sq m / 602 sq ft

#### WHERE TO FIND US

Borehamwood Branch 12 Shenley Road, Borehamwood, Hertfordshire, WD6 1DL

Borehamwood - 0203 617 1333

la residential

Illustration for identification purposes only, measurements are approximate, not to scale. floorplansUsketch.com © (ID779834)