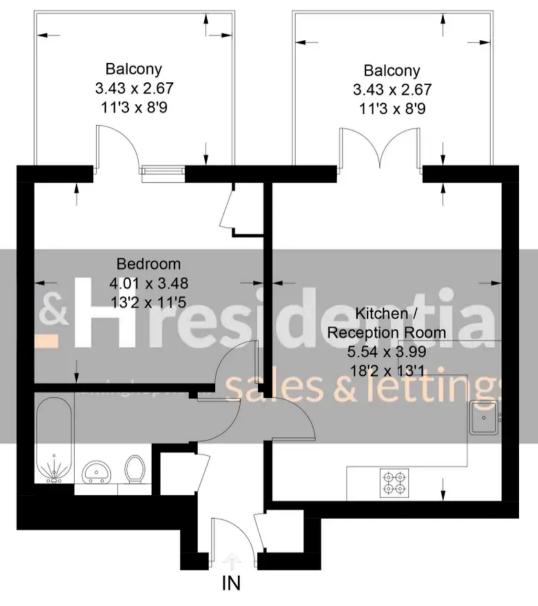

## Horizon Place, Studio Way, WD6

Approximate Gross Internal Area = 48 sq m / 514 sq ft

Illustration for identification purposes only, measurements are approximate, not to scale. floorplansUsketch.com © (ID692897)