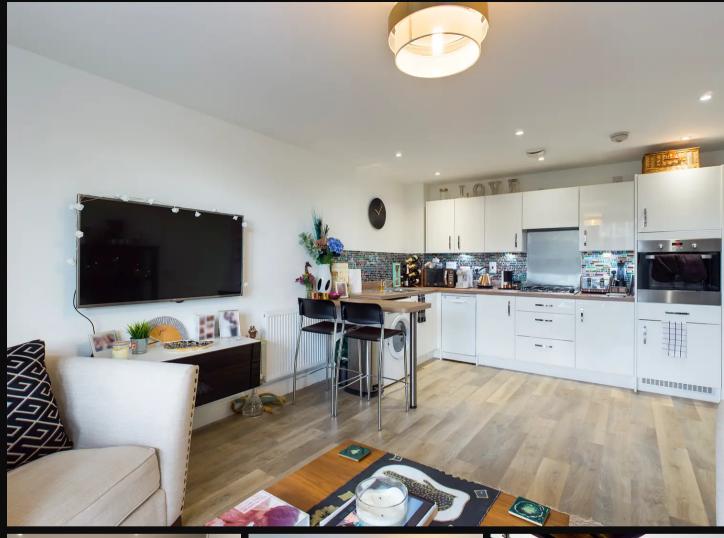

## 111 Horizon Place

Studio Way, Borehamwood

A recently built and ultra modern second floor one bedroom flat with two southerly facing balconies, lift and an allocated parking space.

Tenure: Leasehold

- Recently built second floor one bedroom flat
- Modern open plan living
- Two southerly facing balconies
- Lift
- Communal garden
- Allocated parking space
- Short walk to local shops and bus routes
- One mile from Borehamwood and Elstree train station