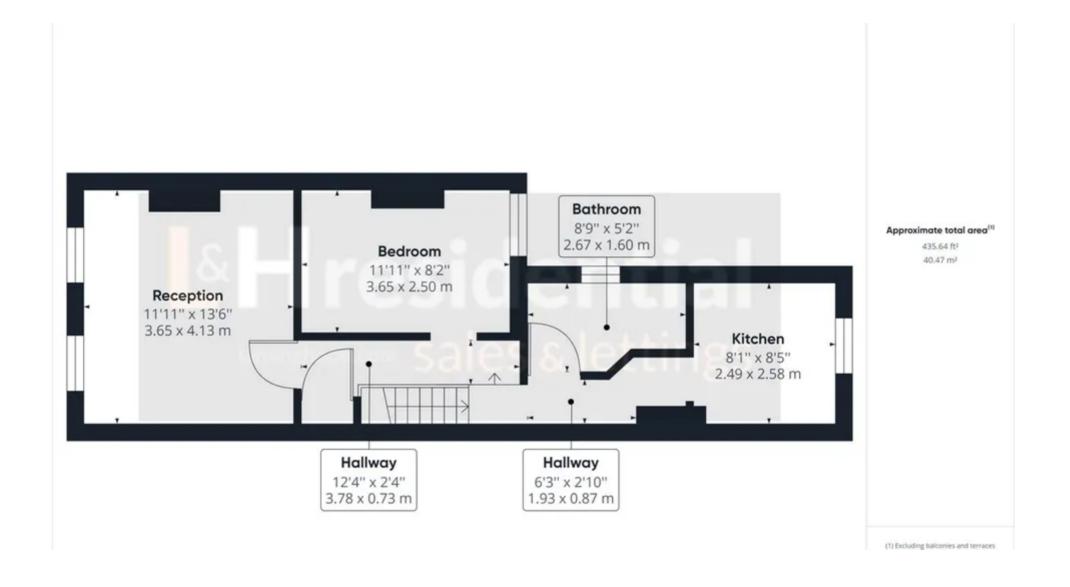

Drayton Road, Borehamwood, WD6



## **Property Description**

L&H Residential are proud to bring to the market this recently refurbished first floor flat in a period conversion located just 0.1 mile from Elstree & Borehamwood train station and a short walk to local shops and bus routes. The accommodation comprises of; bedroom, bathroom, kitchen and lounge. The property is offered unfurnished and available to move in immediately.

An early viewing is advised





## **Key Features**

- ✓ Recently refurbished
- ✓ First floor flat in a period conversion
- ✓ One bedroom
- ✓ Separate kitchen
- 0.1 mile from Elstree & Borehamwood train station
- Unfurnished
- ✓ Available now





L&H Residential alerts@laminghope.com



## **First Floor**



## **L&H Residential**

020 3617 1333

alerts@laminghope.com