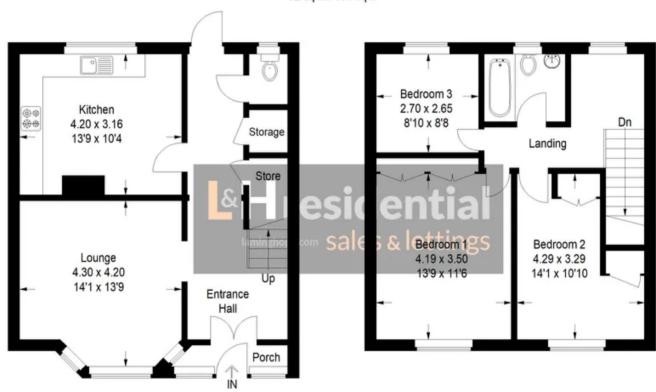

## **Buckingham Road, WD6**

Approximate Gross Internal Area 92 sq m / 990 sq ft

Ground Floor First Floor

Illustration for identification purposes only, measurements are approximate, not to scale. FloorplansUsketch.com © 2021 (ID 774154)