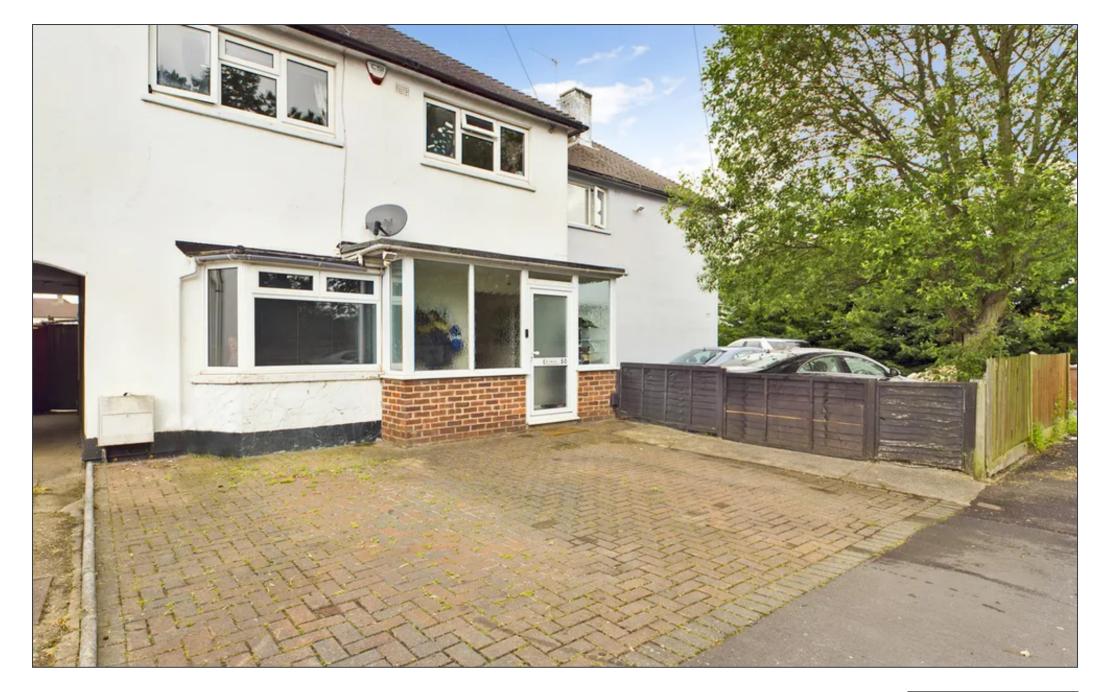

**Buckingham Road, Borehamwood, WD6** 

L&H residential

£465,000 Guide Price

## **Property Description**

L&H Residential are proud to bring to the market this well presented terraced house. The accommodation comprises of; three good size bedrooms, family bathroom, kitchen/diner, lounge and a downstairs guest W.C. The property benefits from other great features including; off street parking for two cars, private garden with side access and potential to extend to rear and into loft (stpp).

An early viewing is advised.

EPC Rating: C

Kitchen/Diner Bedrooms

Lounge Bathroom