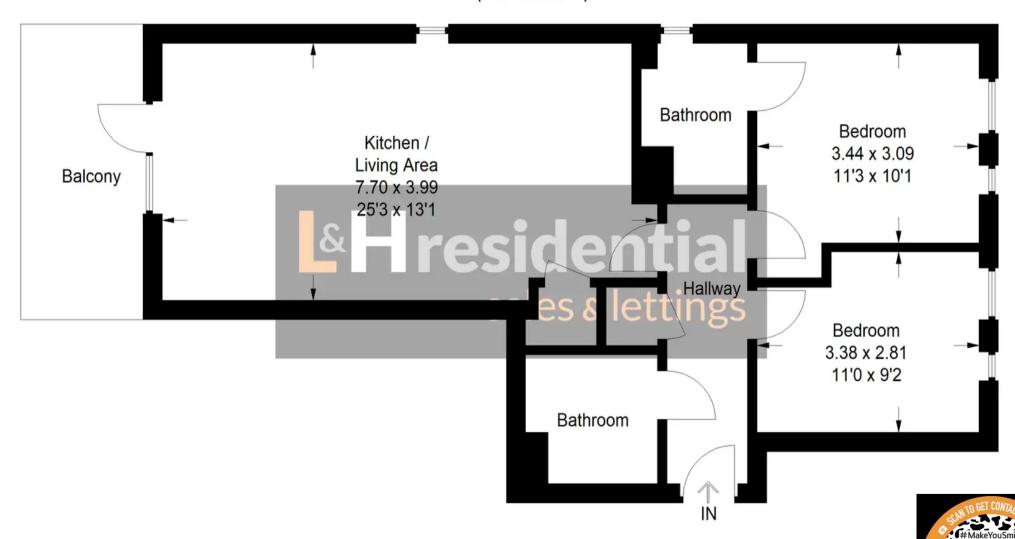

## 124 Horizon Place

Studio Way, Borehamwood

An ultra modern two bedroom two bathroom second floor flat located just one mile from Elstree and Borehamwood train station.

Tenure: Leasehold

- Recently built second floor flat
- Two double bedrooms
- Two bathrooms (one en suite)
- Modern open plan living
- Southerly facing balcony + Communal garden
- Allocated parking space
- One mile from Borehamwood and Elstree train station
- Lift
- CHAIN FREE

## Horizon Place, Studio Way, WD6

Approximate Gross Internal Area 65.02 sq m / 699.89 sq ft

Illustration for identification purposes only, measurements are approximate, not to scale. FloorplansUsketch.com © 2020 (ID 698026)