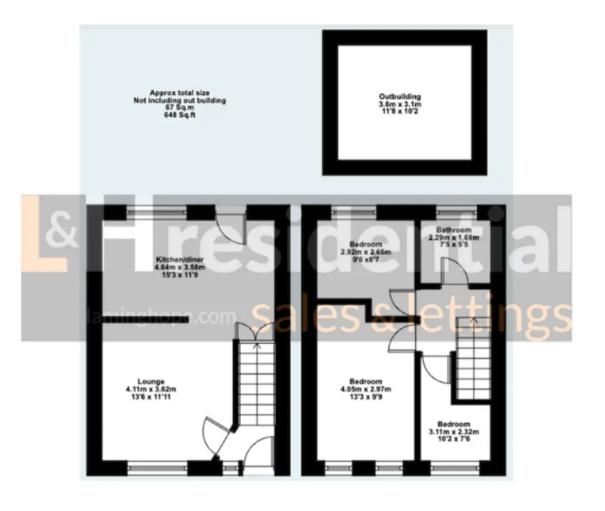

## 24 Ayot Path

Borehamwood, Borehamwood

A well presented three bedroom end of terrace

Council Tax band: D

Tenure: Freehold

- End of terrace house
- Three bedrooms
- Kitchen/diner
- Front & Rear garden
- Potential to add off street parking & extend property to the rear and into the loft (stpp)
- Short walk to local shops, schools and bus routes
- Outbuilding ideal for office/gym use
- CHAIN FREE