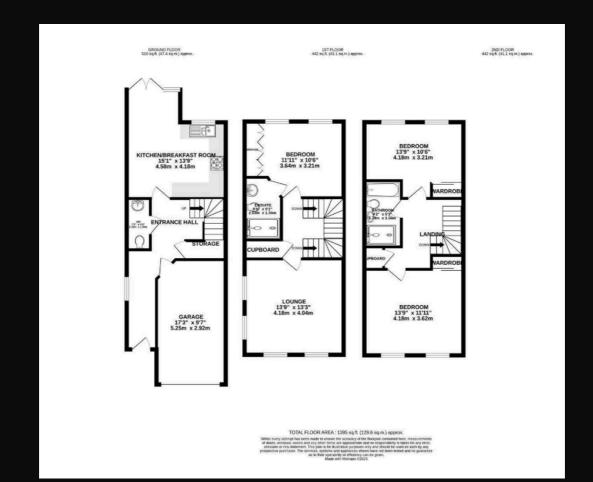

## Horizon Place, Studio Way

£600,000 Freehold

Modern end of terrace house built just five years ago • Three double bedrooms & Two Bathrooms (En Suite) • Kitchen/Diner Area & Separate Double aspect Lounge • Downstairs Toilet • Integral Garage (can be converted into accommodation) & Allocated parking • Beautifully Presented Thought & fitted Wardrobes • Private Garden • One mile from Elstree & Borehamwood Train Station • CHAIN FREE

L&H Residential are proud to present one of the larger houses situated in a sought-after residential area, this modern three-bedroom end of terrace house offers contemporary living spaces built just five years ago. The property boasts three double bedrooms, two bathrooms (one en suite), a kitchen/diner area, a separate double aspect lounge, and a convenient downstairs toilet. The well-appointed property includes fitted wardrobes, enhancing its practicality and charm.

With the potential to convert the integral garage into additional accommodation, this home also provides allocated parking for convenience. The private garden offers a tranquil outdoor retreat, perfect for relaxing or entertaining.