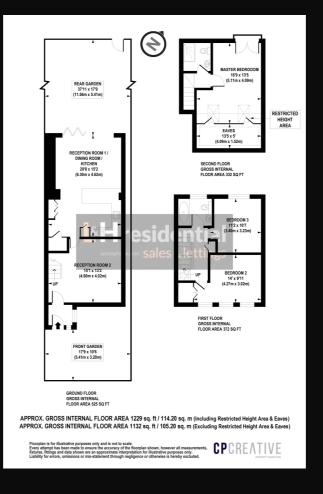

## Warenford Way, Borehamwood

£525,000 Freehold

Extended terraced house • Three double bedrooms • Two bathrooms with under floor heating • Two receptions • Private rear garden with side and back access • 0.9 miles to Elstree & Borehamwood train station • Short walk to local schools, shops, park

## & residential Iaminghope.com

L& H Residential are proud to present this property which is nestled in a sought-after residential area, lies this immaculate extended terraced house, boasting three generously proportioned double bedrooms, two well-appointed bathrooms, and two versatile reception rooms that offer ample space for both relaxation and entertainment. The property also features a private rear garden with convenient side and back access, providing a serene retreat in the heart of a bustling locale.