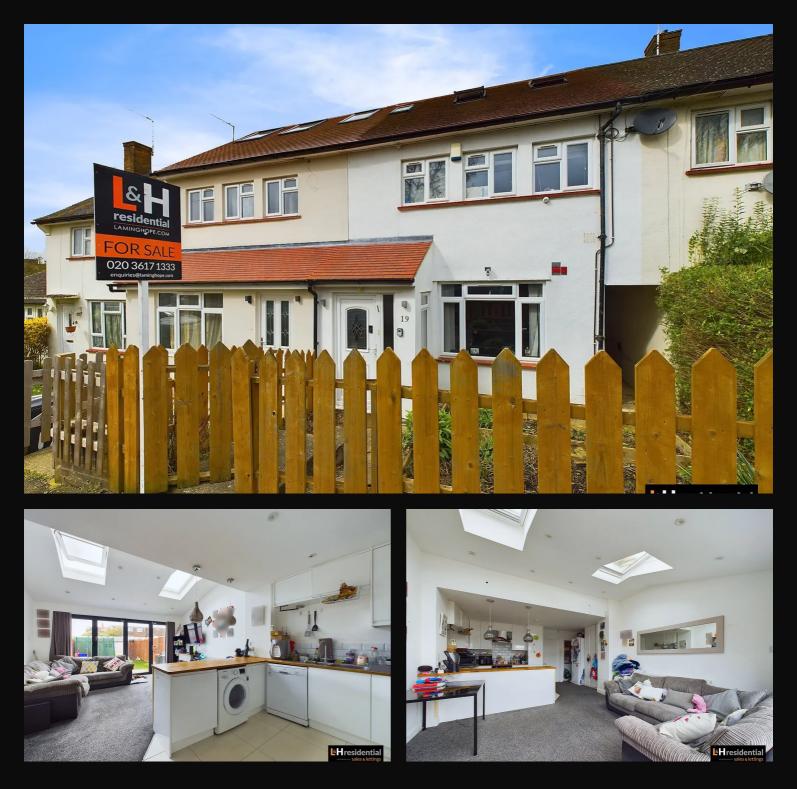

## Warenford Way, Borehamwood

£525,000 Freehold

Extended terraced house • Three double bedrooms • Two bathrooms with under floor heating • Two receptions • Private rear garden with side and back access • 0.9 miles to Elstree & Borehamwood train station • Short walk to local schools, shops, park

## & residential Iaminghope.com

L& H Residential are proud to present this property which is nestled in a sought-after residential area, lies this immaculate extended terraced house, boasting three generously proportioned double bedrooms, two well-appointed bathrooms, and two versatile reception rooms that offer ample space for both relaxation and entertainment. The property also features a private rear garden with convenient side and back access, providing a serene retreat in the heart of a bustling locale.

Ideally located, this charming residence is situated just 0.9 miles from Elstree & Borehamwood train station, ensuring seamless connectivity to the wider rail network. For families, the property is within a short walking distance of well-regarded local schools, allowing for a stress-free school run. Additionally, the residence is conveniently close to a range of local amenities, including shops, parks, and bus routes, ensuring that daily essentials are never far from reach.

ng it an attractive proposition for those seeking a seamless buying experience.

arch of a spacious abode, a commuter

- Extended terraced house
- Three double bedrooms
- Two bathrooms with under floor heating
- Two receptions
- Private rear garden with side and back access
- 0.9 miles to Elstree & Borehamwood train station
- Short walk to local schools, shops, park and bus routes
- CHAIN FREE