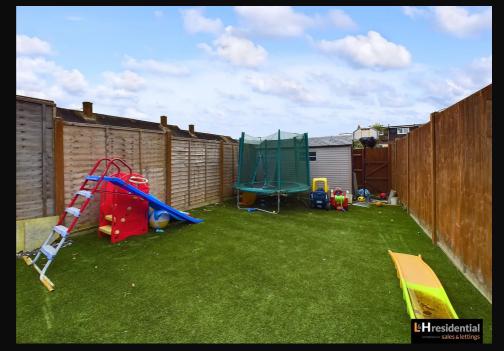

## Warenford Way, Borehamwood

£525,000 Freehold

Extended terraced house • Three double bedrooms • Two bathrooms with under floor heating • Two receptions • Private rear garden with side and back access • 0.9 miles to Elstree & Borehamwood train station • Short walk to local schools, shops, park

## & residential Iaminghope.com

L& H Residential are proud to present this property which is nestled in a sought-after residential area, lies this immaculate extended terraced house, boasting three generously proportioned double bedrooms, two well-appointed bathrooms, and two versatile reception rooms that offer ample space for both relaxation and entertainment. The property also features a private rear garden with convenient side and back access, providing a serene retreat in the heart of a bustling locale.