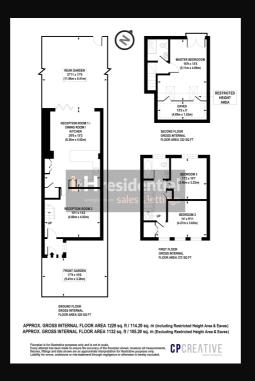

## Warenford Way, Borehamwood

£525,000 Freehold

Extended terraced house • Three double bedrooms • Two bathrooms with under floor heating • Two receptions • Private rear garden with side and back access • 0.9 miles to Elstree & Borehamwood train station • Short walk to local schools, shops, park

## & residential Iaminghope.com

L& H Residential are proud to present this property which is nestled in a sought-after residential area, lies this immaculate extended terraced house, boasting three generously proportioned double bedrooms, two well-appointed bathrooms, and two versatile reception rooms that offer ample space for both relaxation and entertainment. The property also features a private rear garden with convenient side and back access, providing a serene retreat in the heart of a bustling locale.

Ideally located, this charming residence is situated just 0.9 miles from Elstree & Borehamwood train station, ensuring seamless connectivity to the wider rail network. For families, the property is within a short walking distance of well-regarded local schools, allowing for a stress-free school run. Additionally, the residence is conveniently close to a range of local amenities, including shops, parks, and bus routes, ensuring that daily essentials are never far from reach.

ng it an attractive proposition for those seeking a seamless buying experience.

arch of a spacious abode, a commuter

- Extended terraced house
- Three double bedrooms
- Two bathrooms with under floor heating
- Two receptions
- Private rear garden with side and back access
- 0.9 miles to Elstree & Borehamwood train station
- Short walk to local schools, shops, park and bus routes
- CHAIN FREE