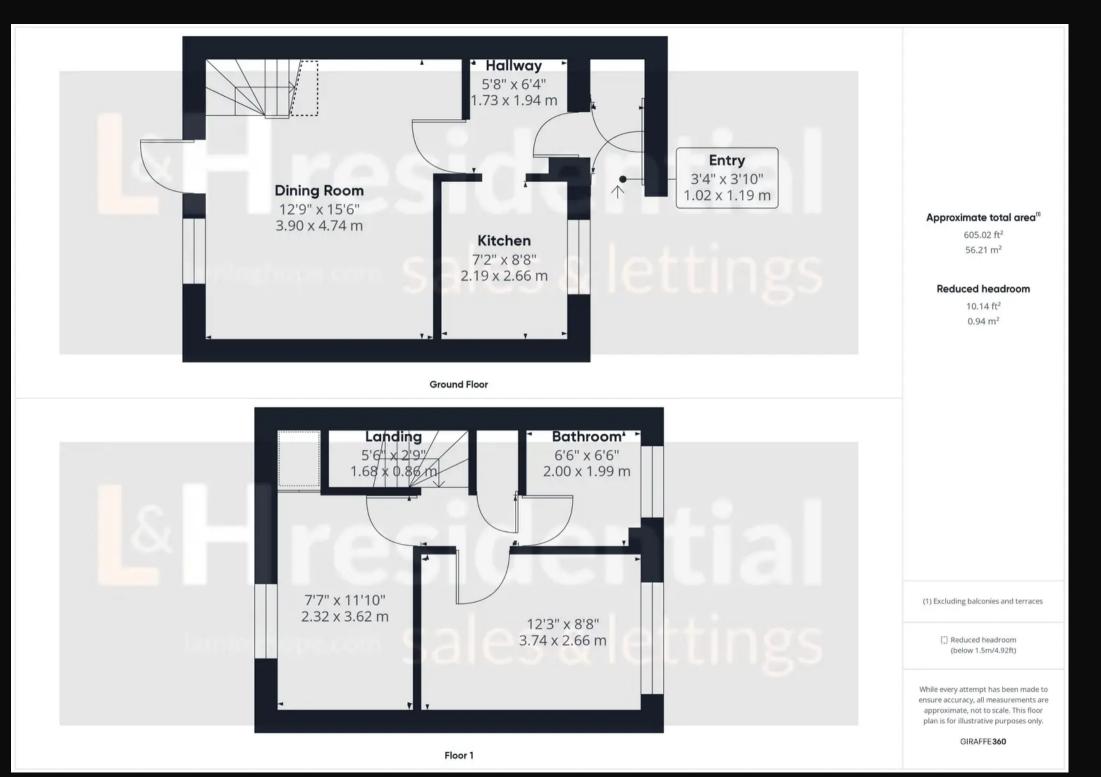

Greenside, Borehamwood £1,700 pcm



### GARAGE IS NOT INCLUDED

Available Now! If you wish to rent the property then please email

# scott@laminghope.com

We will need the following information in your application to rent the property.

How many people is the property for?

Full names of the persons to live in the property? What jobs do people do?

## Salary?

When do you want to move? Any other questions you have? We look forward to hearing from you soon.



### WHERE TO FIND US

Borehamwood Branch: 12 Shenley Road, Borehamwood, Hertfordshire, WD6 1DL

Telephone: 020 3617 1333 Email: enquiries@laminghope.com 020 3617 1333 enquiries@laminghope.com

A residential sales & lettings





# & **Presidential**