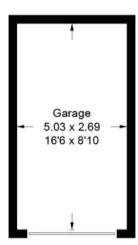

## Wyre Grove, HA8

Approximate Gross Internal Area = 125.8 sq m / 1354 sq ft
Garage = 13.6 sq m / 146 sq ft
Total = 139.4 sq m / 1500 sq ft

(Not Shown In Actual Location / Orientation)

Borehamwood Branch:

12 Shenley Road, Borehamwood, Hertfordshire, WD6 1DL

Telephone: 020 3617 1333 Email: enquiries@laminghope.com

WHERE TO FIND US

**Ground Floor** 

**First Floor** 

020 3617 1333 enquiries@laminghope.com

Reference sales & lettings

Illustration for identification purposes only, measurements are approximate, not to scale. floorplansUsketch.com © (ID869256)