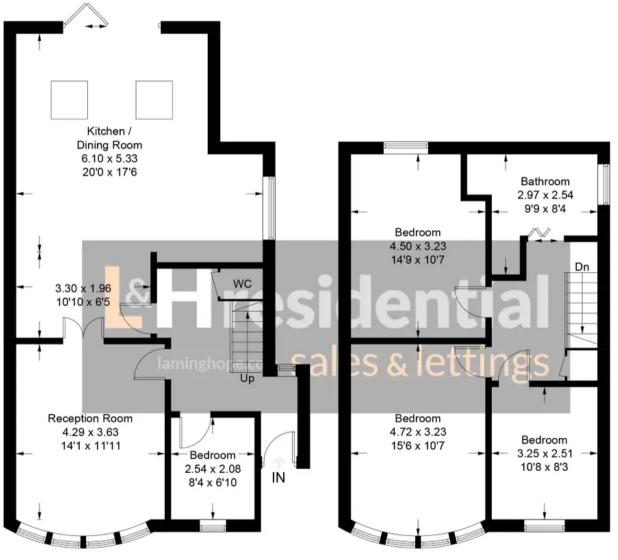

## Wyre Grove, HA8

Approximate Gross Internal Area = 125.8 sq m / 1354 sq ft
Garage = 13.6 sq m / 146 sq ft
Total = 139.4 sq m / 1500 sq ft

(Not Shown In Actual Location / Orientation)

Borehamwood Branch:

12 Shenley Road, Borehamwood, Hertfordshire, WD6 1DL

Telephone: 020 3617 1333 Email: enquiries@laminghope.com

WHERE TO FIND US

**Ground Floor** 

**First Floor** 

020 3617 1333 enquiries@laminghope.com

Reference sales & lettings

Illustration for identification purposes only, measurements are approximate, not to scale. floorplansUsketch.com © (ID869256)