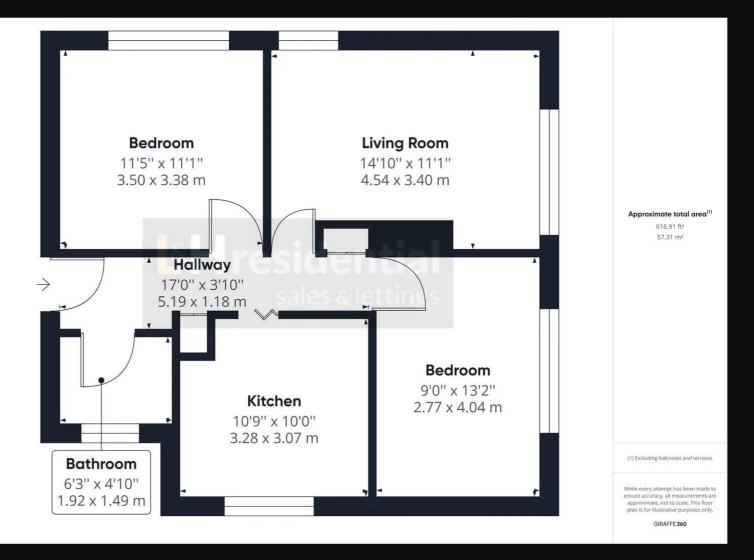

- First floor flat
- Two double bedrooms
- Separate kitchen
- Double aspect living room
- Storage room

0.0.0.0.0.0.0.

s hisson

- Short walk to local schools, shops and bus routes
- Communal garden
- CHAIN FREE
- 0.6 miles from Elstree δ
  Borehamwood train station