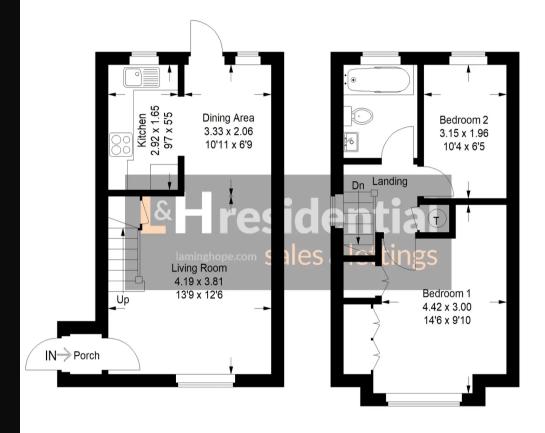

## Plnewood Close, WD6

Approximate Gross Internal Area 58.4 sq m / 629 sq ft

**Ground Floor** 

First Floor

Illustration for identification purposes only, measurements are approximate, not to scale.

FloorplansUsketch.com © 2022 (ID 876190)