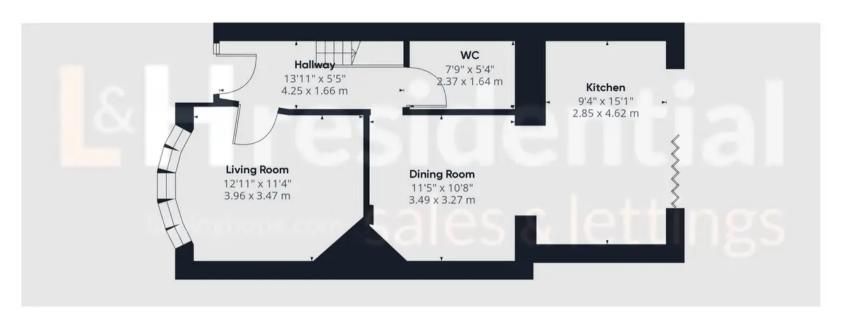

916.69 ft<sup>2</sup> 85.16 m<sup>2</sup>

(1) Excluding balconies and terraces

While every attempt has been made to ensure accuracy, all measurements are approximate, not to scale. This floor plan is for illustrative purposes only.