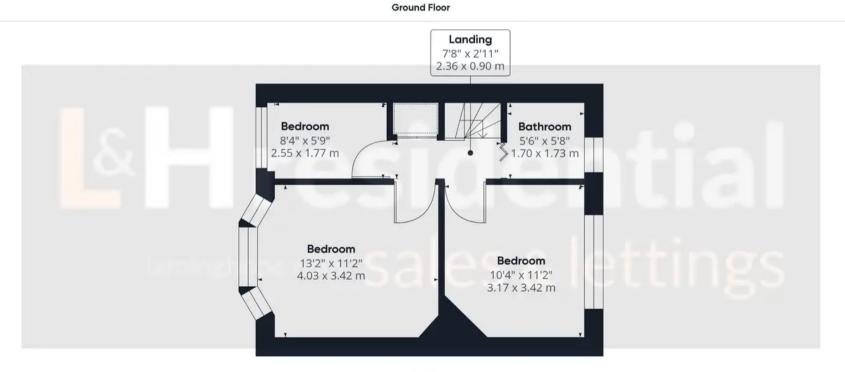

916.69 ft<sup>2</sup> 85.16 m<sup>2</sup>

(1) Excluding balconies and terraces

While every attempt has been made to ensure accuracy, all measurements are approximate, not to scale. This floor plan is for illustrative purposes only.