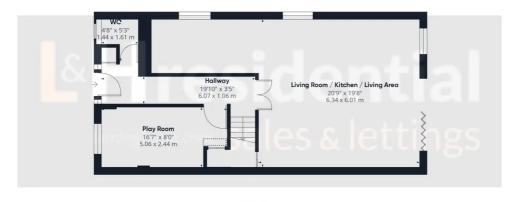

#### Ground Floor

#### Approximate total area

1382.88 ft<sup>2</sup> 128.47 m<sup>2</sup>