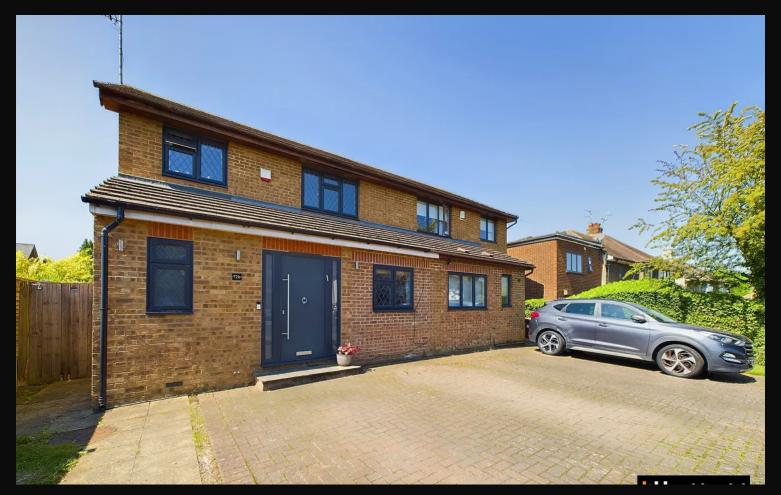

### 72B Cardinal Avenue, Borehamwood

£775,000 Freehold

Extended semi detached house • Four bedrooms • Two bathrooms • Large open plan kitchen/living area & separate playroom • Downstairs guest W.C & Utility Room • Short walk to Yavneh Primary School and Elstree & Borehamwood train station • Off street parking for two cars • Private garden • South side of Borehamwood

## & residential

laminghope.com sales & lettings

L&H Residential are proud to introduce this magnificent extended semi-detached house situated on the sought-after south side of Borehamwood. Boasting four bedrooms, this property offers ample space for a growing family. The residence features a large open plan kitchen/living area, perfect for entertaining, along with a separate playroom ideal for children. Additionally, there are two bathrooms, a downstairs guest W.C, and a convenient utility room.

Located within a short walk to the reputable Yavneh Primary School and the Elstree & Borehamwood train station, commuting and schooling options are easily accessible. Furthermore, the property benefits from off-street parking for two cars and a private garden for relaxation and outdoor enjoyment.