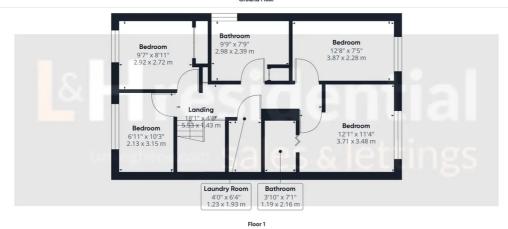

#### Approximate total area

1382.88 ft<sup>2</sup> 128.47 m<sup>2</sup>

#### Reduced headroom

2.94 ft<sup>2</sup> 0.27 m<sup>2</sup>

(1) Excluding balconies and terraces

Reduced headroom (helow 1 5m/4 92ft)

While every attempt has been made to nsure accuracy, all measurements are approximate, not to scale. This floor