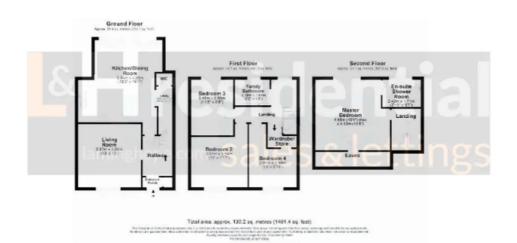

## & residential

laminghope.com sales & lettings

020 3617 1333

enquiries@laminghope.com

L&H Residential are proud to Introduce this exceptional four-bedroom terraced house, boasting an impressive extension that further enhances its generous living space, in the coveted area of Elstree & Borehamwood. This well-appointed residence boasts four ample double bedrooms, two sleek bathrooms, a convenient kitchen/diner, and a private garden with side access. Situated a mere 0.9 miles from Elstree & Borehamwood train station, this home effortlessly combines convenience and comfort in a sought-after location.

- Extended terraced house
- Four double bedrooms
- Two bathrooms (ensuite to master)
- Kitchen/diner
- Private garden with side access
- 0.9 miles from Elstree δ
   Borehamwood train station
- Short walk to park, local shops, schools and bus routes