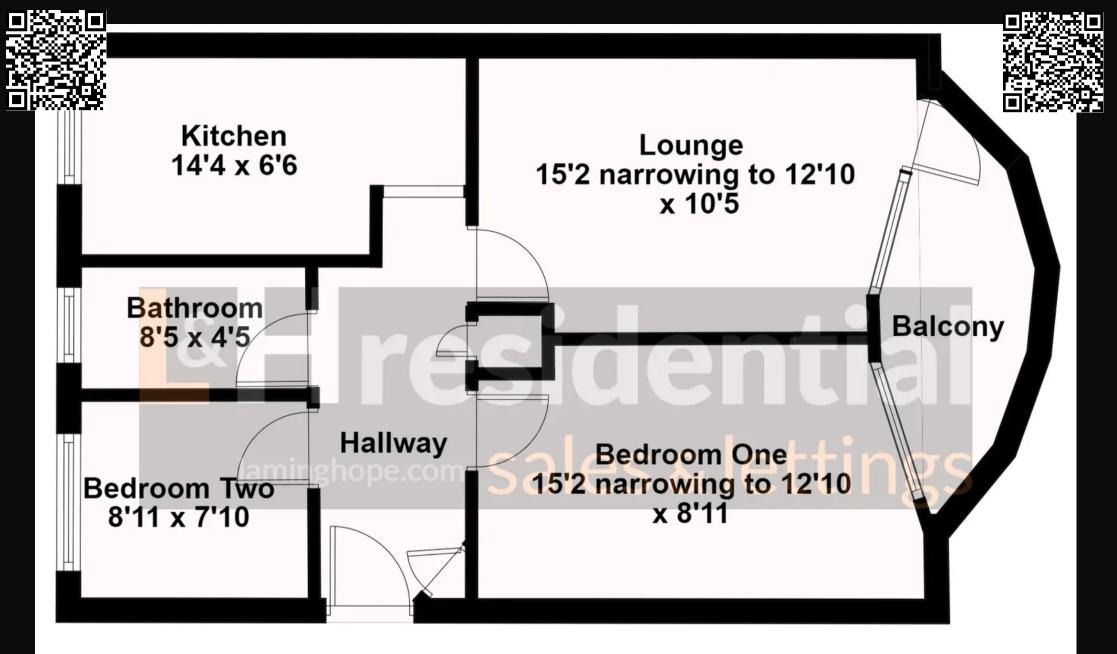

## 13 Alban House Crown Road

, Borehamwood

A two bedroom second floor flat with a separate kitchen and balcony.

Tenure: Leasehold

- Second (top) floor flat
- Two bedrooms
- Separate kitchen
- Balcony & Communal gardens
- Storage room
- Ample on street parking
- Short walk to local schools, shops and bus routes

Borehamwood - 0203 617 1333

**Scott Magor** 

- e scott@laminghope.com
- t +44 7572 958 043

Total Floor Area 550 Sq.Ft Approx 52 Sq.m