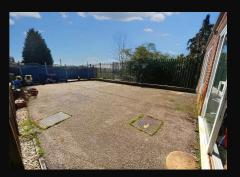

## 68 Stainer Road, Borehamwood £550,000 Freehold

Rarely available 3-bed end terrace house with spacious living areas. Enviable cul-de-sac location. Detached double garage, offstreet parking. Versatile reception rooms, utility room/conservatory. Well-appointed kitchen, guest WC. Three generous bedrooms, modern family bathroom. Planning permission for 3-bed house. Large side & rear garden ideal for outdoor living. Chain-free. Contact our agency for a viewing.

## Scott Magor

- e scott@laminghope.com
- t +44 7572 958 043

- Extended three bedroom end of terrace house
- Three reception rooms & Utility room/conservatory
- Downstairs guest W.C.
- Detached double garage
- Planning permission granted to build an additional three bedroom house
- Large side and Westerly rear garden
- Off street parking for multiple cars
- End of a Cul De Sac
- CHAIN FREE