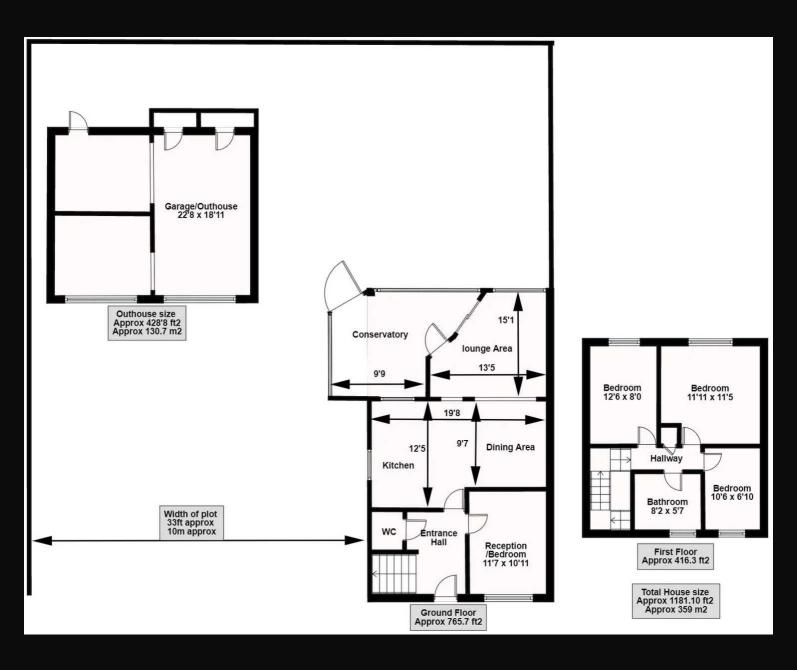

## 68 Stainer Road, Borehamwood £550,000 Freehold

Rarely available 3-bed end terrace house with spacious living areas. Enviable cul-de-sac location. Detached double garage, offstreet parking. Versatile reception rooms, utility room/conservatory. Well-appointed kitchen, guest WC. Three generous bedrooms, modern family bathroom. Planning permission for 3-bed house. Large side & rear garden ideal for outdoor living. Chain-free. Contact our agency for a viewing.

## & residential Iminghope.com sales & lettings

020 3617 1333 enquiries@laminghope.com L&H Residential are proud to introduce this rarely available three-bedroom end of terrace house, impressively extended, offering an abundance of living space for the discerning buyer. Nestled at the end of a tranquil cul de sac, this property commands an enviable position while providing a serene retreat from the hustle and bustle of daily life. Boasting a detached double garage and off-street parking for multiple vehicles, this home offers the ultimate convenience for busy families. In addition to the property's many outstanding features, this home is offered chainfree, allowing for a seamless transition for the prospective buyer. With its impressive extension, planning permission, and well-designed living spaces, this property perfectly epitomises comfortable and contemporary family living. Don't miss out on the opportunity to make this remarkable residence your own. Contact our estate agency today to arrange a viewing and see first hand the endless possibilities this property has to offer.

## Scott Magor

- e scott@laminghope.com
- t +44 7572 958 043

- Extended three bedroom end of terrace house
- Three reception rooms & Utility room/conservatory
- Downstairs guest W.C.
- Detached double garage
- Planning permission granted to build an additional three bedroom house
- Large side and Westerly rear garden
- Off street parking for multiple cars
- End of a Cul De Sac
- CHAIN FREE