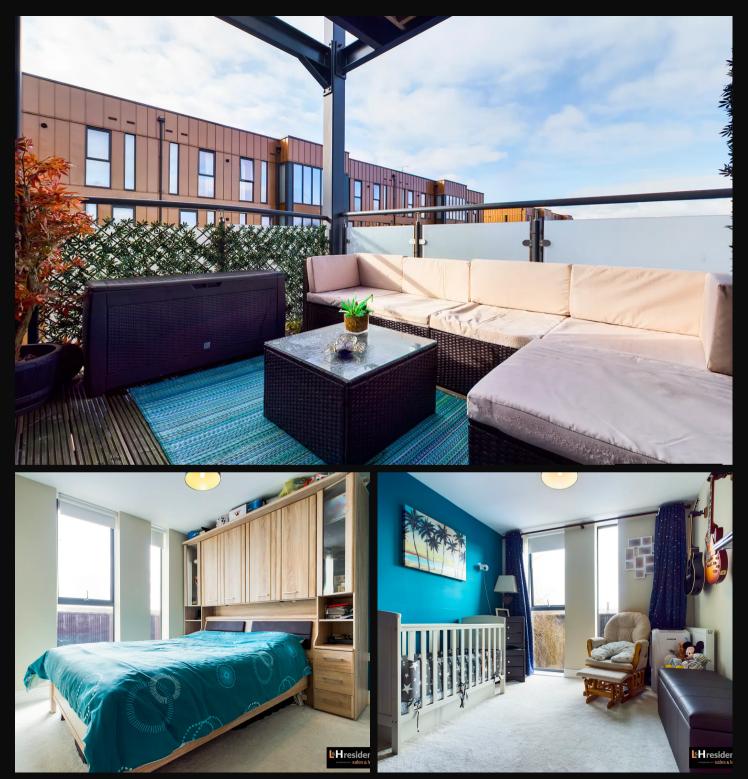

#### Studio Way, Borehamwood

A recently built and ultra modern third floor two bedroom two bathroom flat with a balcony, lift and an allocated parking space. Tenure: Leasehold

- Recently built third floor flat with a lift
- Two double bedrooms
- Two bathrooms (one en suite)
- Modern open plan living
- Balcony
- Overlooks the communal garden
- Long lease + Allocated gated parking space
- Short walk to local shops and bus routes
- One mile from Borehamwood and Elstree train station

### **Property Details**

L&H residential are proud to bring to the market this ultra modern and spacious third floor flat located just one mile from Elstree and Borehamwood train station and a short walk to local shops, bus routes and amenities. The accommodation comprises of; two double bedrooms, two bathrooms (one en suite) and a spacious open plan kitchen/living area. As well as being excellently located the property has other great features including; an allocated parking space, balcony, lift, lots of storage, overlooks the communal garden and has a long lease.