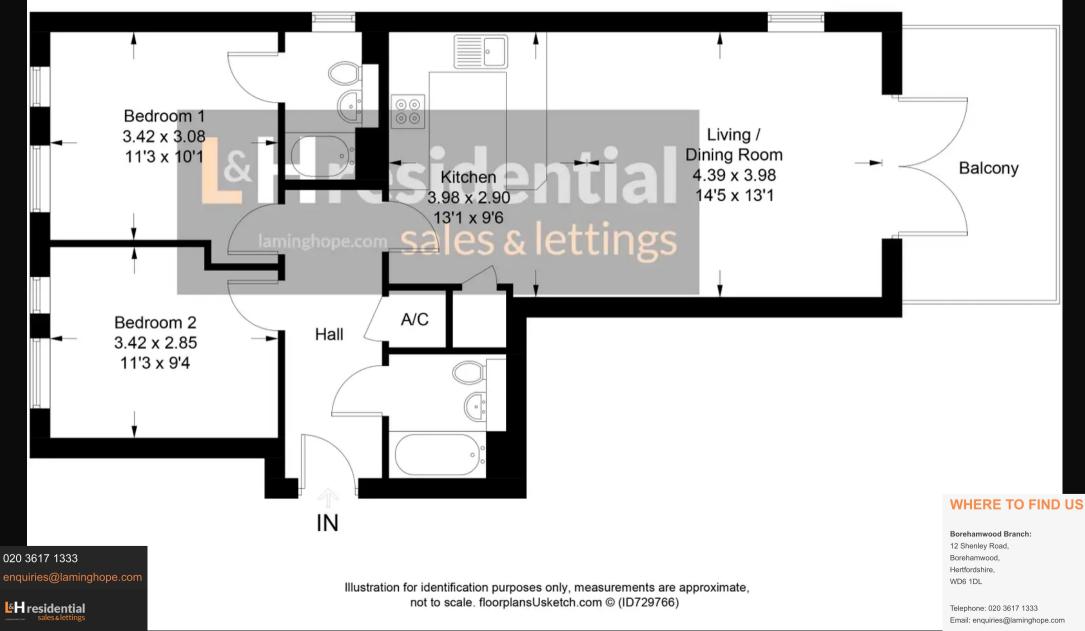

## Horizon Place, Studio Way, WD6

Approximate Gross Internal Area = 66.2 sq m / 713 sq ft