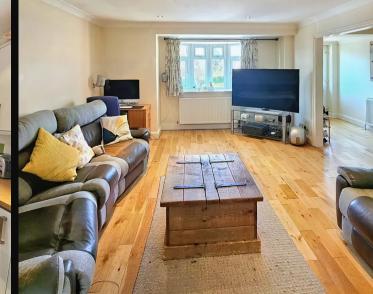

## Borehamwood

A three double bedroom detached house with off street parking for two cars located a short walk from local schools, shops and bus routes.

Council Tax band: E

Tenure: Freehold

- Detached house
- Three double bedrooms
- Kitchen/diner
- Downstairs guest W.C.
- Off street parking for two cars
- Private garden with side access
- Short walk from local schools, shops and bus routes.