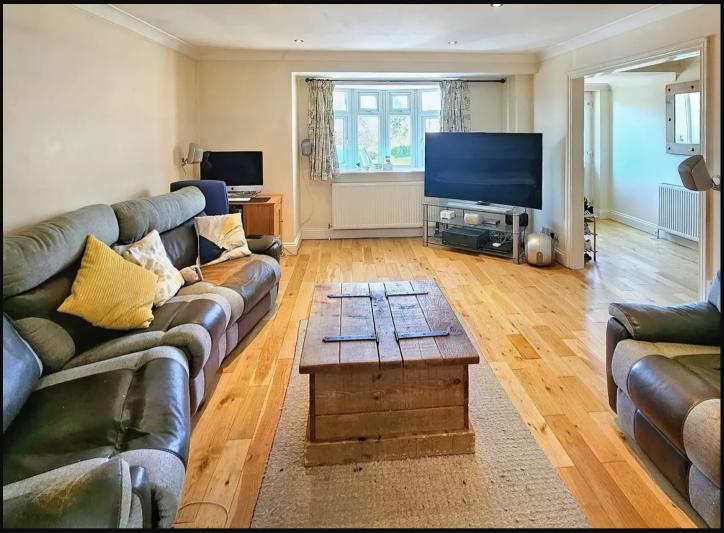

## Borehamwood

A three double bedroom detached house with off street parking for two cars located a short walk from local schools, shops and bus routes.

Council Tax band: E

Tenure: Freehold

- Detached house
- Three double bedrooms
- Kitchen/diner
- Downstairs guest W.C.
- Off street parking for two cars
- Private garden with side access
- Short walk from local schools, shops and bus routes.