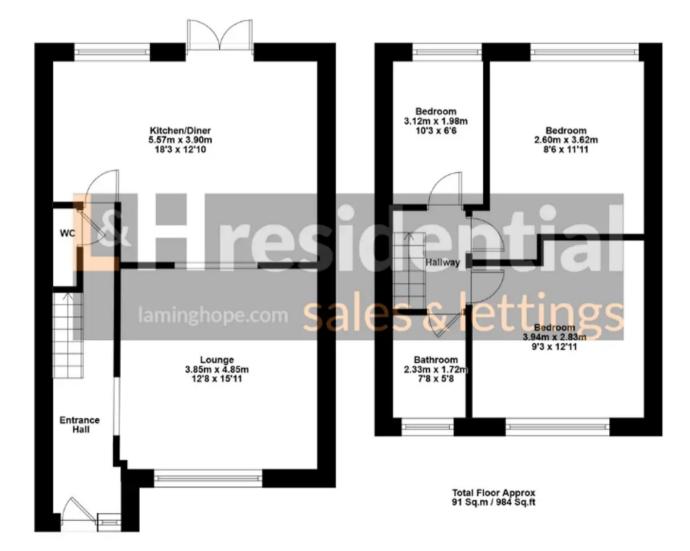

## Borehamwood

A three double bedroom detached house with off street parking for two cars located a short walk from local schools, shops and bus routes.

Council Tax band: E

Tenure: Freehold

- Detached house
- Three double bedrooms
- Kitchen/diner
- Downstairs guest W.C.
- Off street parking for two cars
- Private garden with side access
- Short walk from local schools, shops and bus routes.