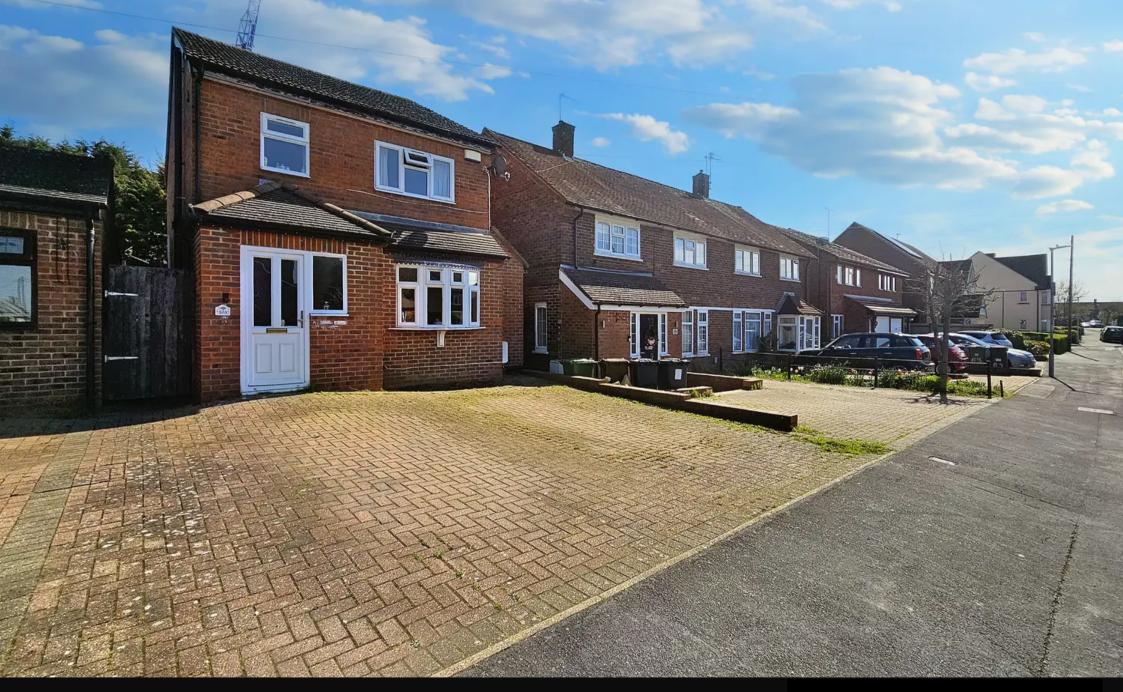

## Borehamwood

A three double bedroom detached house with off street parking for two cars located a short walk from local schools, shops and bus routes.

Council Tax band: E

Tenure: Freehold

- Detached house
- Three double bedrooms
- Kitchen/diner
- Downstairs guest W.C.
- Off street parking for two cars
- Private garden with side access
- Short walk from local schools, shops and bus routes.