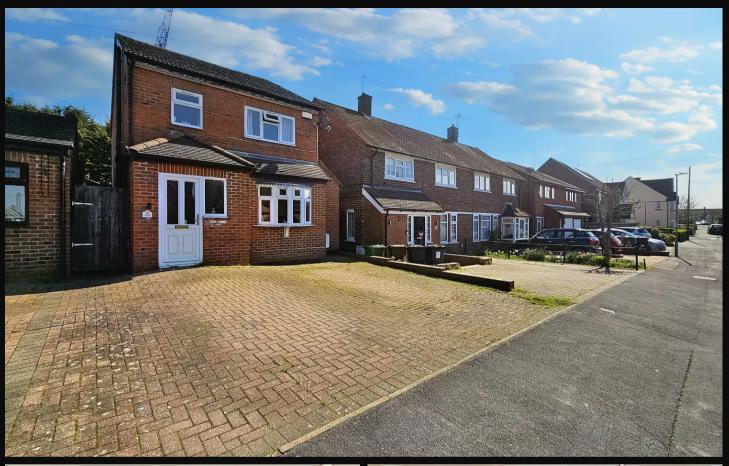

Berwick Road, Borehamwood

Guide Price £550,000

## Borehamwood

A three double bedroom detached house with off street parking for two cars located a short walk from local schools, shops and bus routes.

Council Tax band: E

Tenure: Freehold

- Detached house
- Three double bedrooms
- Kitchen/diner
- Downstairs guest W.C.
- Off street parking for two cars
- Private garden with side access
- Short walk from local schools, shops and bus routes.