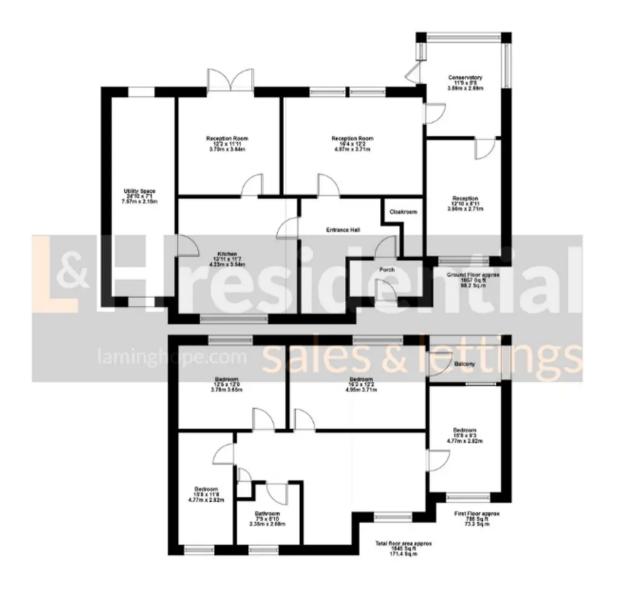

## Tenure: Freehold

- Substantial semi detached house
- Four double bedrooms
- Four reception rooms
- Downstairs guest W.C.
- Off street parking for multiple cars
- 100ft+ rear garden
- 0.8 miles from Elstree & Borehamwood train station
- Short walk to the local shops, schools and places of worship
- Potential to add an ensuite to master (stpp)