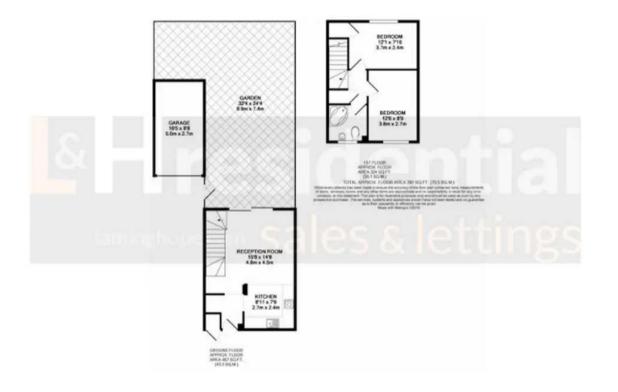

## Borehamwood, Borehamwood

Charming 2 bed end-of-terrace with open plan layout, bright living area, spacious double bedrooms, detached garage, off-street parking, private garden, close to schools, shops, bus routes. Potential for downstairs WC. EPC Rating C. Perfect for families or convenience-seekers. Council Tax band: D

## Tenure: Freehold

- End of terraced house
- Two double bedrooms
- Open plan
- Detached garage + off street parking
- Private garden with side access
- Short walk to local schools, shops and bus routes
- Potential to add downstairs guest W.C.
- EPC RATING C