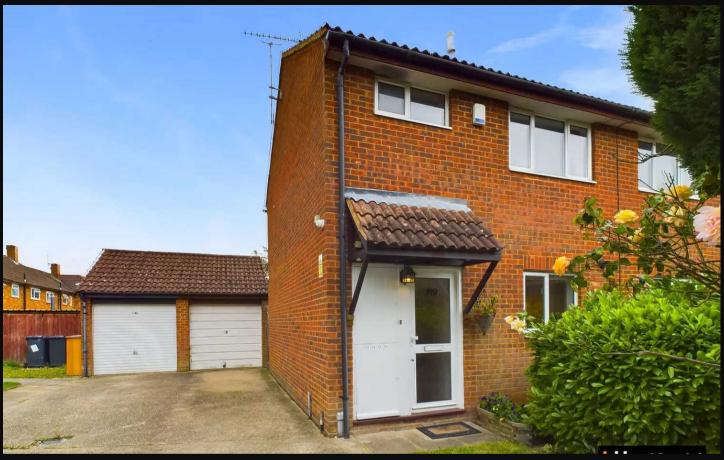

## Borehamwood, Borehamwood

Charming 2 bed end-of-terrace with open plan layout, bright living area, spacious double bedrooms, detached garage, off-street parking, private garden, close to schools, shops, bus routes. Potential for downstairs WC. EPC Rating C. Perfect for families or convenience-seekers. Council Tax band: D

## Tenure: Freehold

- End of terraced house
- Two double bedrooms
- Open plan
- Detached garage + off street parking
- Private garden with side access
- Short walk to local schools, shops and bus routes
- Potential to add downstairs guest W.C.
- EPC RATING C