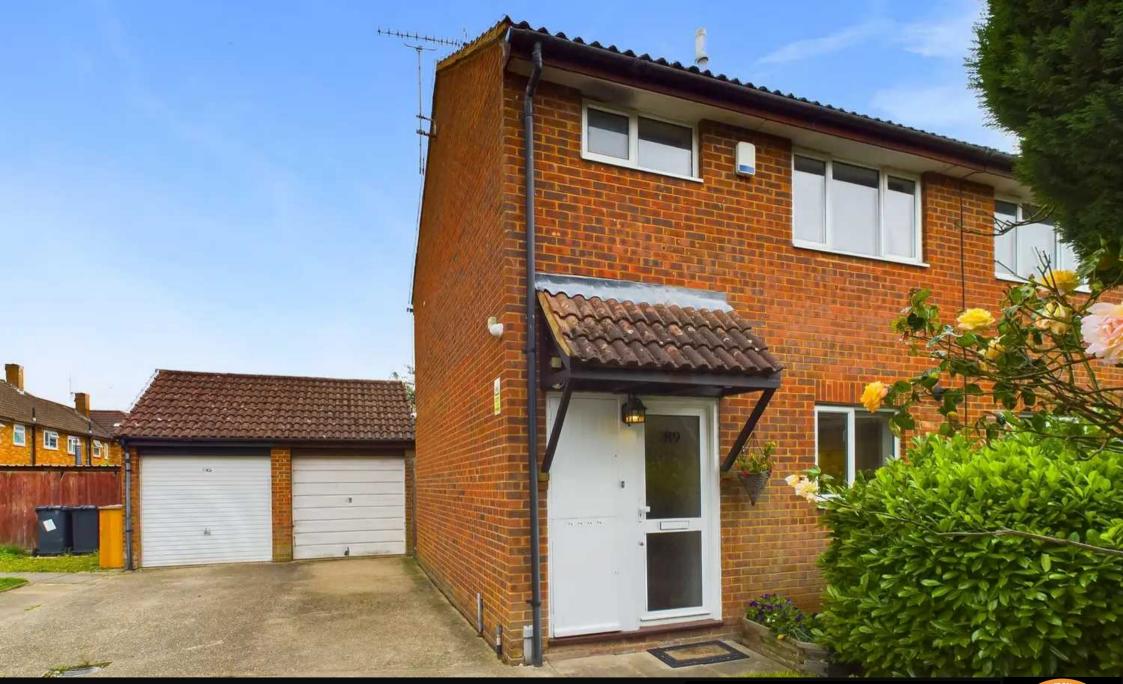

## 89 Greenside

## Borehamwood, Borehamwood

Charming 2 bed end-of-terrace with open plan layout, bright living area, spacious double bedrooms, detached garage, off-street parking, private garden, close to schools, shops, bus routes. Potential for downstairs WC. EPC Rating C. Perfect for families or convenience-seekers. Council Tax band: D

## Tenure: Freehold

- End of terraced house
- Two double bedrooms
- Open plan
- Detached garage + off street parking
- Private garden with side access
- Short walk to local schools, shops and bus routes
- Potential to add downstairs guest W.C.
- EPC RATING C