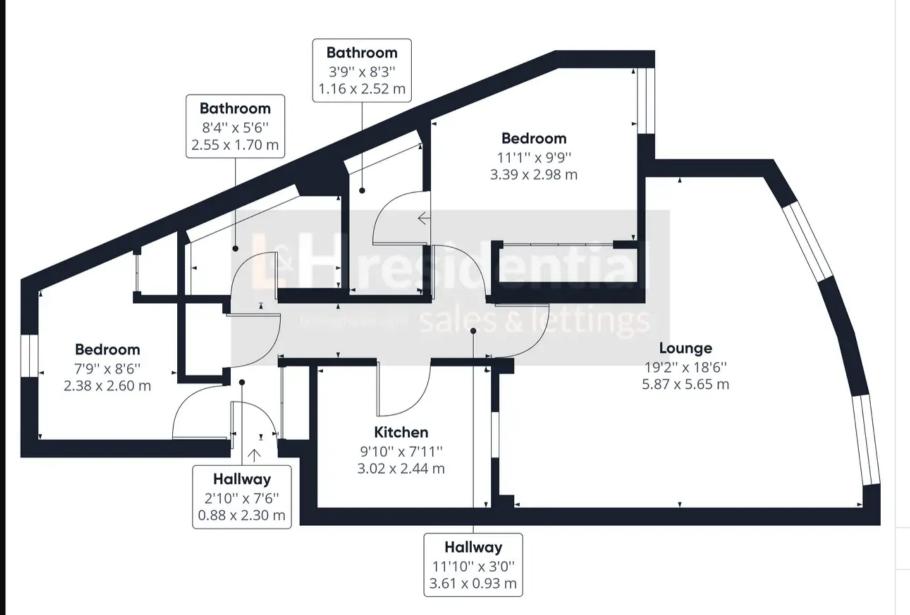

## WHERE TO FIND US

Borehamwood Branch: 12 Shenley Road, Borehamwood, Hertfordshire,

WD6 1DL

Telephone: 020 3617 1333 Email: enquiries@laminghope.com 020 3617 1333

enquiries@laminghope.com

Approximate total area<sup>(1)</sup>

733.76 ft<sup>2</sup> 68.17 m<sup>2</sup>

(1) Excluding balconies and terraces

While every attempt has been made to ensure accuracy, all measurements are approximate, not to scale. This floor plan is for illustrative purposes only.