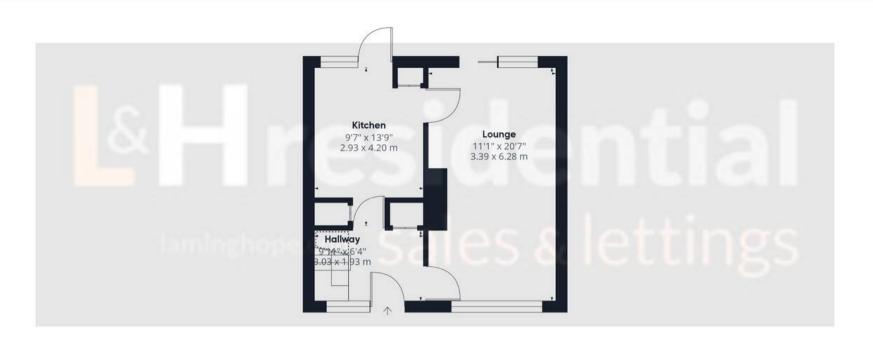

## **Ground Floor**

Approximate total area®

842.55 ft<sup>2</sup> 78.28 m<sup>2</sup>

Reduced headroom

10.53 ft<sup>2</sup> 0.98 m<sup>2</sup>

(1) Excluding balconies and terraces

[] Reduced headroom (below 1.5m/4.92ft)

While every attempt has been made to ensure accuracy, all measurements are approximate, not to scale. This floor plan is for illustrative purposes only.

GIRAFFE360