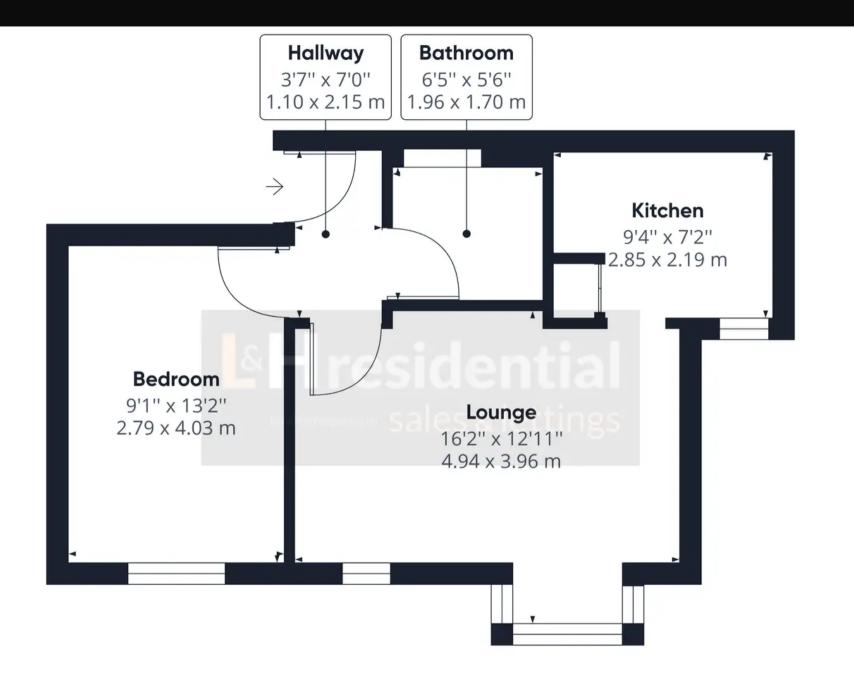

438.99 ft<sup>2</sup> 40.78 m<sup>2</sup>

(1) Excluding balconies and terraces

While every attempt has been made to ensure accuracy, all measurements are approximate, not to scale. This floor plan is for illustrative purposes only.