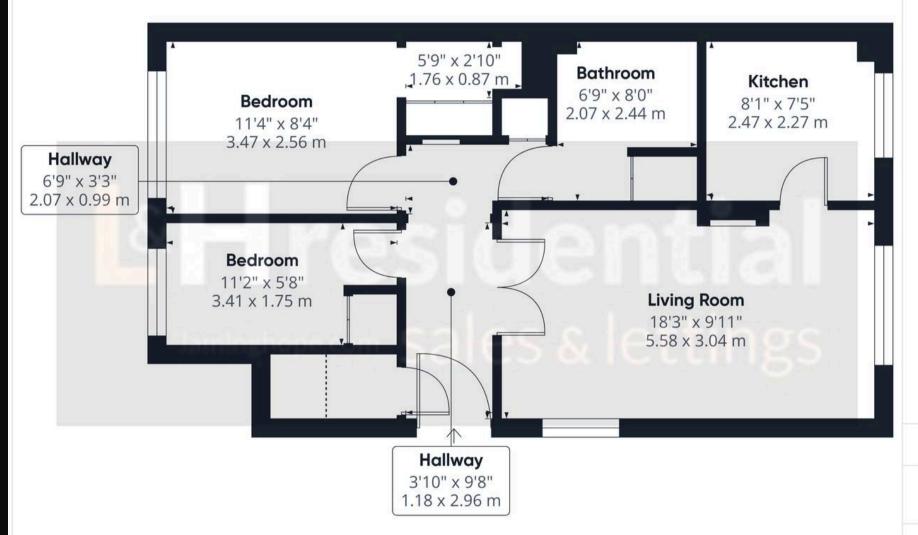

563 ft<sup>2</sup> 52.3 m<sup>2</sup>

(1) Excluding balconies and terraces

Reduced headroom

----- Below 5 ft/1.5 m

While every attempt has been made to ensure accuracy, all measurements are approximate, not to scale. This floor plan is for illustrative purposes only.

Calculations are based on RICS IPMS 3C standard.

GIRAFFE360