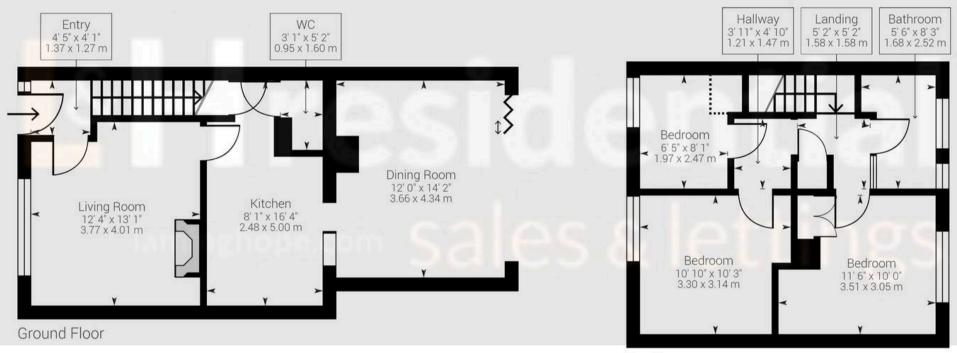

1st Floor

Approximate net internal area: 855.72 ft² / 79.50 m²

While every attempt has been made to ensure accuracy, all measurements are approximate, not to scale. This floor plan is for illustrative purpose only and should be used as such by any prospective tenant or purchaser.