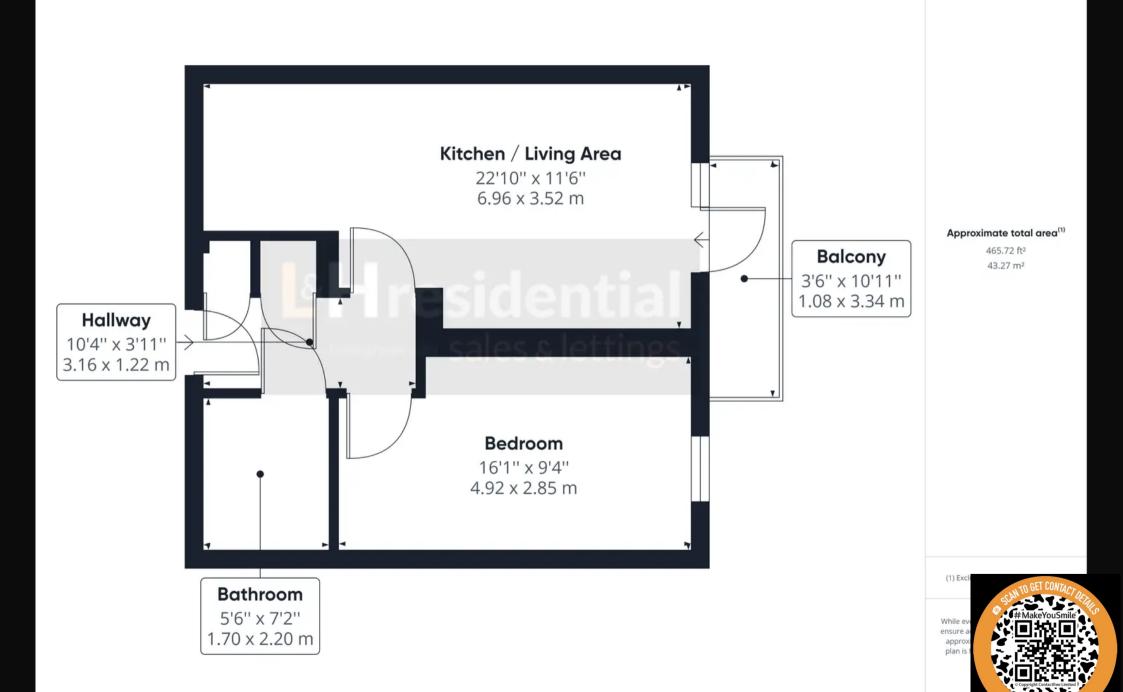

Tenure: Leasehold

- CASH BUYERS ONLY
- Modern fourth floor flat with lift
- One bedroom
- Open plan living space
- Balcony & Communal roof terrace
- Allocated parking space
- 0.7 miles from Elstree & Borehamwood train station
- Long lease
- CHAIN FREE