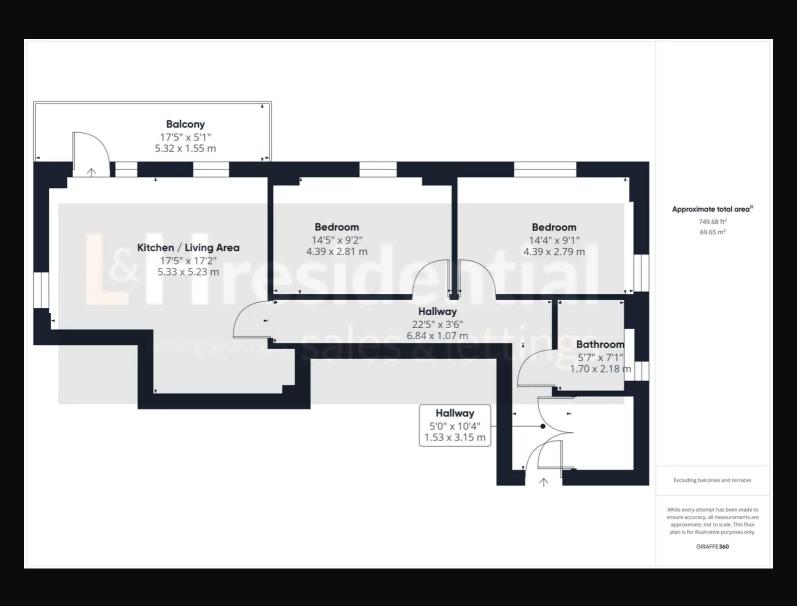

The property features two spacious double bedrooms, providing ample living space for individuals or couples seeking a comfortable home. The open plan living area is drenched in natural light, thanks to its triple aspect, creating a bright and airy atmosphere throughout. Step out onto the balcony to enjoy the refreshing breeze and take in the picturesque views of the surrounding neighbourhood.