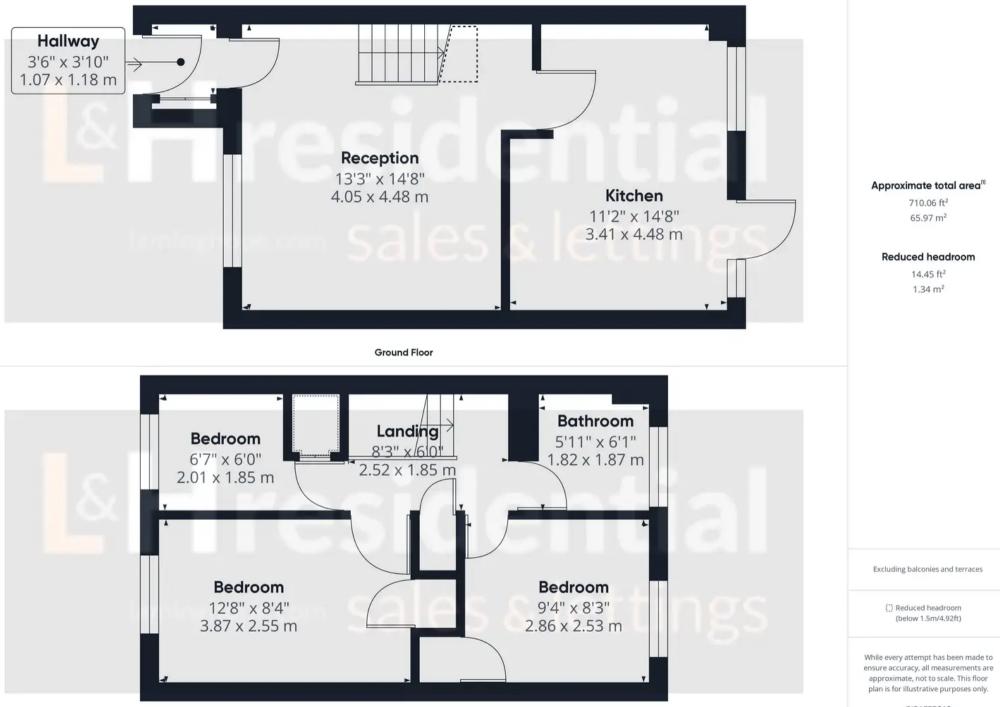

Grace Close, Borehamwood



## Available Now!

If you wish to rent the property then please email

## scott@laminghope.com

We will need the following information in your application to rent the property.

How many people is the property for?

Full names of the persons to live in the property? What jobs do people do?

## Salary?

When do you want to move? Any other questions you have? We look forward to hearing from you soon.



## WHERE TO FIND US

Borehamwood Branch: 12 Shenley Road, Borehamwood, Hertfordshire, WD6 1DL

Telephone: 020 3617 1333 Email: enquiries@laminghope.com 020 3617 1333 enquiries@laminghope.com

A residential sales & lettings







GIRAFFE360