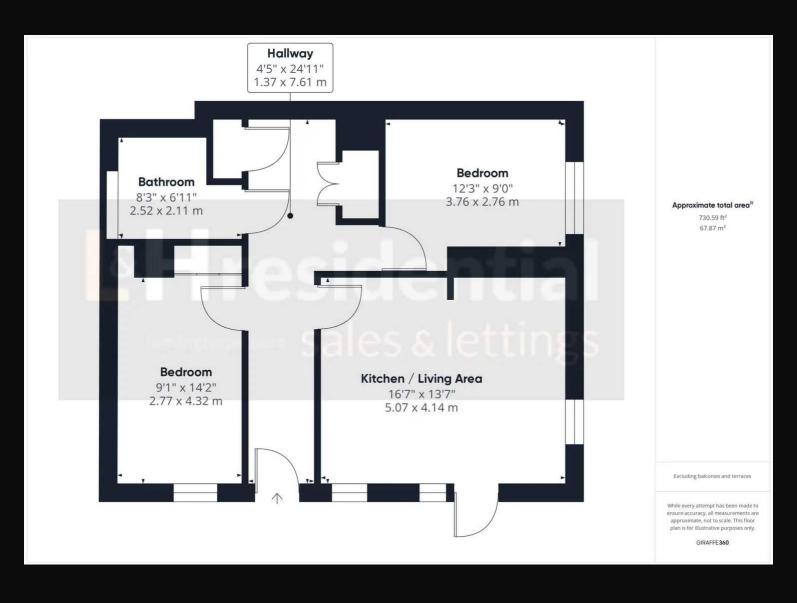

## Wesley House Station Road, Borehamwood

£425,000 Leasehold

Stunning 2 bed ground floor flat, newly built. Offers contemporary living with spacious double bedrooms. Open plan kitchen/living area ideal for entertaining. Private terrace, own entrance & secure parking. Chain free, abundance of storage. Close to train station & local shops. View today!

## & residential

laminghope.com sales & lettings

020 3617 1333 enquiries@laminghope.com

L&H Residential are proud to present this stunning 2 bedroom apartment, a recently built ground floor flat that offers contemporary living at its finest. Boasting a spacious and inviting atmosphere, this property presents two generously sized double bedrooms, perfect for relaxation and rejuvenation. The heart of the home features a large open plan kitchen/living area, providing an ideal space for entertaining guests or enjoying serene family moments.

## **CHAIN FREE**

- Recently built ground floor flat
- Two double bedrooms
- Large open plan kitchen/living area
- Direct access to private terrace
- Own private entrance
- Long lease
- Allocated parking space in gated car park
- CHAIN FREE
- Lots of storage
- Stones throw from Elstree & Borehamwood train station & local shops