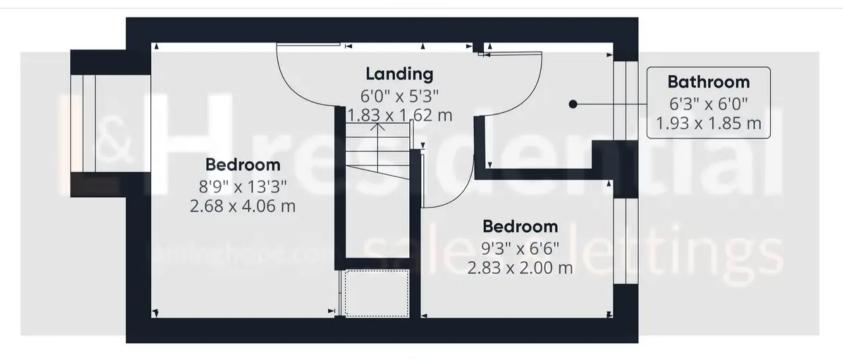

Danziger Way, Borehamwood £1,600 pcm



**Available Now!** 

If you wish to rent the property then please email

## scott@laminghope.com

We will need the following information in your application to rent the property.

How many people is the property for?

Full names of the persons to live in the property? What jobs do people do?

Salary?

When do you want to move?
Any other questions you have?
We look forward to hearing from you soon.



## WHERE TO FIND US

Borehamwood Branch: 12 Shenley Road,

Borehamwood, Hertfordshire, WD6 1DL

Telephone: 020 3617 1333 Email: enquiries@laminghope.com 020 3617 1333

enquiries@laminghope.com











**Ground Floor** 



Approximate total area®

551.09 ft<sup>2</sup> 51.2 m<sup>2</sup>

## Reduced headroom

12.25 ft<sup>2</sup> 1.14 m<sup>2</sup>

(1) Excluding balconies and terraces

(;) Reduced headroom (below 1.5m/4.92ft)

While every attempt has been made to ensure accuracy, all measurements are approximate, not to scale. This floor plan is for illustrative purposes only.

GIRAFFE360

Floor 1