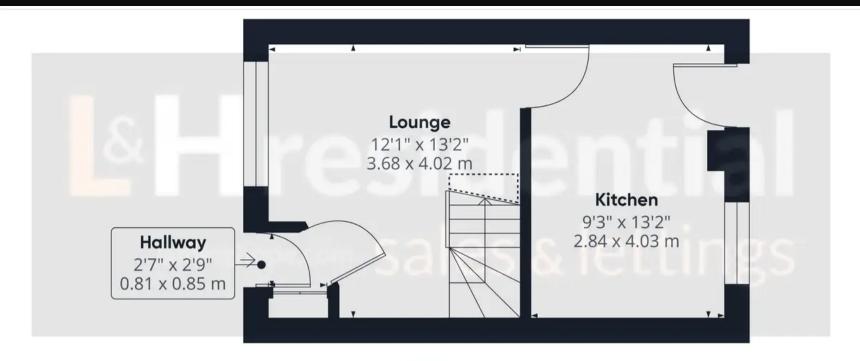

## WHERE TO FIND US

Borehamwood Branch: 12 Shenley Road,

Borehamwood, Hertfordshire, WD6 1DL

Telephone: 020 3617 1333 Email: enquiries@laminghope.com 020 3617 1333

enquiries@laminghope.com

**Ground Floor** 

Approximate total area®

551.09 ft<sup>2</sup> 51.2 m<sup>2</sup>

## Reduced headroom

12.25 ft<sup>2</sup> 1.14 m<sup>2</sup>

(1) Excluding balconies and terraces

(;) Reduced headroom (below 1.5m/4.92ft)

While every attempt has been made to ensure accuracy, all measurements are approximate, not to scale. This floor plan is for illustrative purposes only.