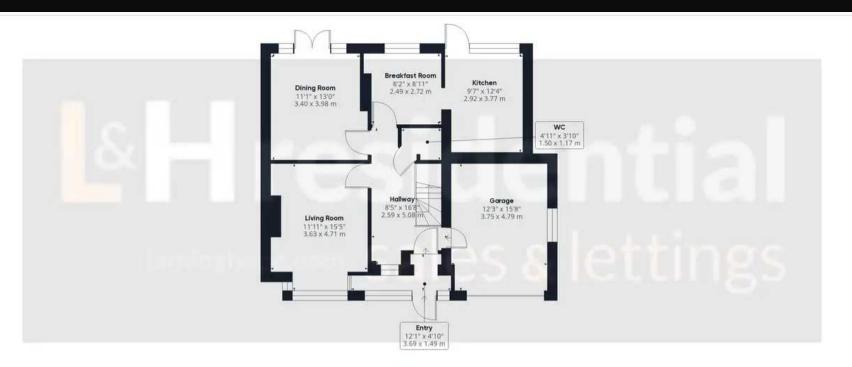

### Tenure: Freehold

- An extended four bedroom semi detached house
- Two bathrooms
- Three receptions + Downstairs guest W.C.
- Large separate kitchen
- High ceilings
- Integral garage
- Large mature garden & Off street parking for multiple cars
- Substantial potential to extend (stpp)
- 0.3 miles from Yavneh Primary school
- Under a mile from Elstree & Borehamwood train station & Short walk to local shops, schools and bus routes

# Laminghope.com sales & lettings

Borehamwood - 0203 617 1333

**Scott Magor** 

e scott@laminghope.com

t +44 7572 958 043

**Ground Floor** 

### Approximate total area

1540.9 ft<sup>2</sup> 143.15 m<sup>2</sup>

Floor 1