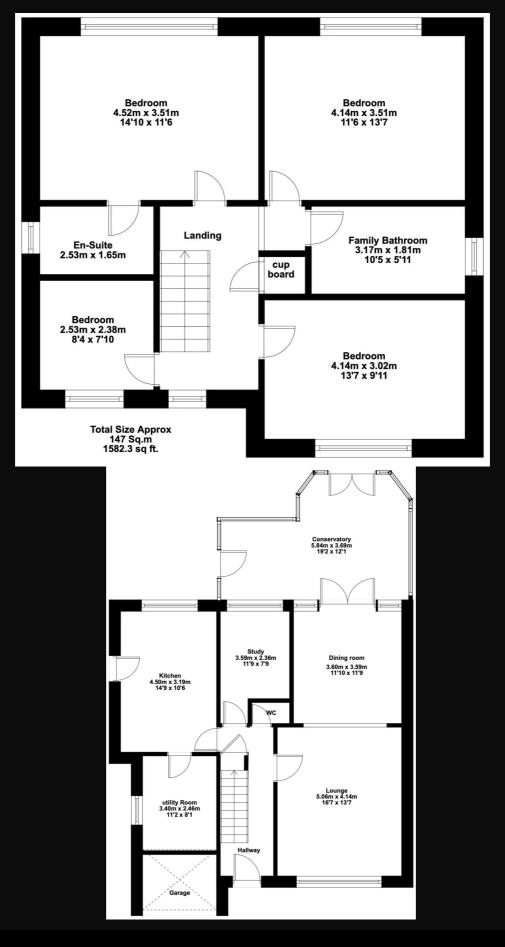

L&H Residential are proud to introduce this exceptional 4-bedroom detached house with a plethora of features to cater to contemporary living. The property boasts four generously proportioned double bedrooms, complemented by two bathrooms for added convenience. The well-appointed kitchen/diner is perfect for entertaining, while a downstairs guest W.C. adds practicality to the layout. Further enhancing the living space are three receptions, a utility room, and an office, catering to various lifestyle requirements.

- Four double bedrooms
- Two bathrooms
- Kitchen/diner & Downstairs guest W.C.
- Three receptions + Utility room + Office
- Large private garden
- Off street parking for multiple cars
- 0.8 miles from Elstree & Borehamwood train station & Short walk to Yavneh primary school, bus routes and local shops
- Potential to extend (planning) permission granted)
- Complete upper chain