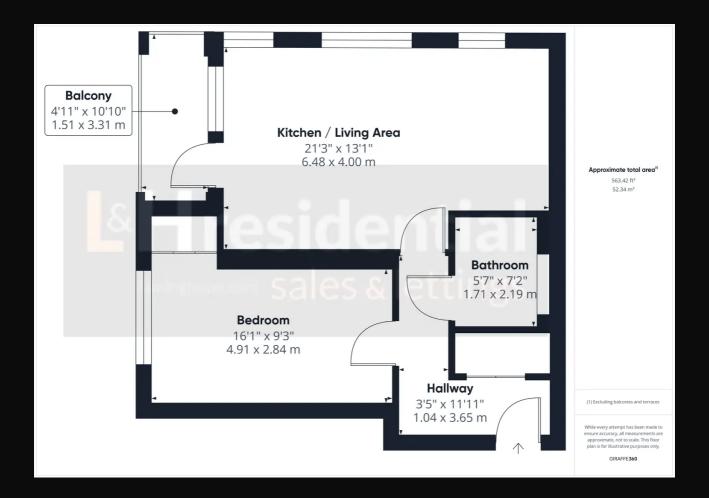

## Cavendish Hall House, Holmesley Road

£300,000 Leasehold

Recently built in 2020 by Bellway Homes to a very high specification • Second floor flat • One bedroom • Balcony • Modern open plan living space • Allocated parking space • 0.8 miles from Elstree & Borehamwood train station • CHAIN FREE • Long

## & residential Laminghope.com sales & lettings

L&H Residential are proud to introduce this exquisite 1-bedroom apartment constructed by the esteemed Bellway Homes in 2020 to the highest of standards. Situated on the second floor, this contemporary living space boasts a modern openplan design, emanating a stylish and practical ambience. The property features a generously sized bedroom, a private balcony for those serene moments, and an allocated parking space for added convenience. Offering seamless connectivity, the apartment is conveniently located a mere 0.8 miles from Elstree & Borehamwood train station, ensuring effortless commuting for residents. This property is a CHAIN FREE opportunity, presenting an ideal prospect for those seeking a stress-free purchase. Benefitting from a long lease and low service charges, this apartment presents an exceptional opportunity for those with discerning taste and an appreciation for quality craftsmanship. Don't miss the chance to own this immaculate contemporary retreat in a prime location.

- T&Hracidontial
- Recently built in 2020 by Bellway
   Homes to a very high specification
- Second floor flat
- One bedroom
- Balcony
- Modern open plan living space
- Allocated parking space
- 0.8 miles from Elstree δ
   Borehamwood train station
- CHAIN FREE
- Long lease & Low Service charge