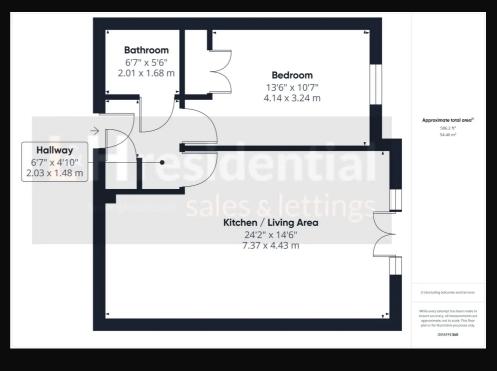

## Coleridge Way, Borehamwood

£299,950 Leasehold

Large (586ft) modern first floor flat • One bedroom • Long lease & Low service charge • Open plan living with Juliet balcony overlooking communal gardens • Short walk to Elstree & Borehamwood train station • CHAIN FREE

## E residential Laminghope.com sales & lettings

L&H Residential are proud to present this stunning 1 bedroom flat nestled in a modern development. Boasting a generous 586 square feet of living space, this first-floor residence offers contemporary living at its finest. The property features a well-proportioned bedroom, ensuring a serene and restful space. With a long lease and low service charge, this home provides both peace of mind and financial convenience.