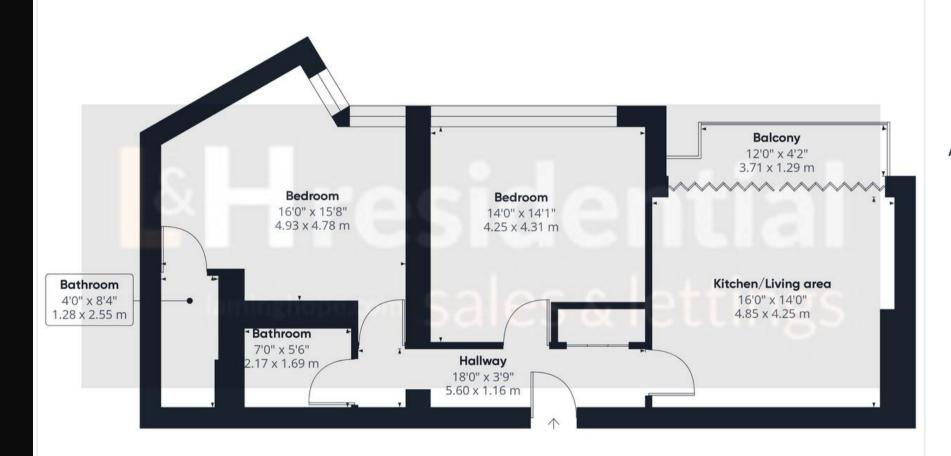

## WHERE TO FIND US

Borehamwood Branch: 12 Shenley Road,

Borehamwood, Hertfordshire, WD6 1DL

Telephone: 020 3617 1333 Email: enquiries@laminghope.com 020 3617 1333

enquiries@laminghope.com

Approximate total area<sup>(1)</sup>

778.77 ft<sup>2</sup> 72.35 m<sup>2</sup>

(1) Excluding balconies and terraces

While every attempt has been made to ensure accuracy, all measurements are approximate, not to scale. This floor plan is for illustrative purposes only.